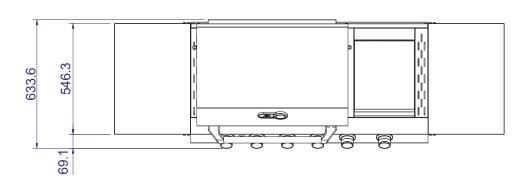

## Cirencester 6 6 Burner Gas BBQ

Front View

Side View

**Vertical View** 

### 2 cupboards and 2 drawers.

Cirencester 4 Dimensions (MM): Width: 1168 Depth: 609.3 Height: 1195.3 Cooking area: 659 x 429 Cirencester 6 Dimensions (MM): Width: 1468 Depth: 609.3 Height: 1195.3 Cooking area: 957 x 429