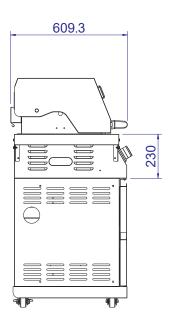

## Cirencester 6 6 Burner Gas BBQ

Front View

Side View

**Vertical View** 

### 2 cupboards and 2 drawers.

Cirencester 4 Dimensions (MM): Width: 1168 Depth: 609.3 Height: 1195.3 Cooking area: 659 x 429 Cirencester 6 Dimensions (MM): Width: 1468 Depth: 609.3 Height: 1195.3 Cooking area: 957 x 429