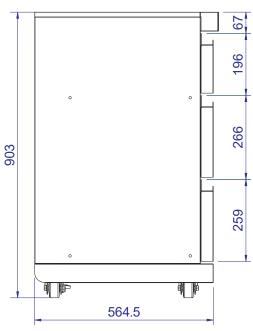

items at once, this barbecue is suitable for large gatherings and events, with the ease of coming 90% built!

### 2 cupboards and 2 drawers.

Cirencester 4 Dimensions (MM): Width: 1168 Depth: 609.3 Height: 1195.3 Cooking area: 659 x 429 Cirencester 6 Dimensions (MM): Width: 1468 Depth: 609.3 Height: 1195.3 Cooking area: 957 x 429



### Cirencester 4 4 Burner Gas BBQ





Front View

Side View



**Vertical View** 

ALL SIZES SHOW IN MM



## Cirencester 6 6 Burner Gas BBQ





Front View

Side View



**Vertical View** 



### Cirencester 45

### **45 D**egree Corner Cabinet



537.2

Front View

Side View





## Cirencester 90 90 Degree Corner Cabinet





Front View

Side View





### Cirencester DD Double Door Cabinet





Front View







## Cirencester TD Triple Drawer Cabinet





Front View

Side View





## Cirencester F Double Door Fridge





Front View

Side View





### Cirencester S Sink Cabinet





Front View

Side View



Vertical View



# Whistler Cirencester GB Gas Bottle Store / Single Cabinet