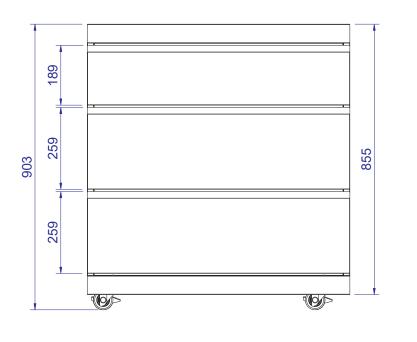

s items at once, this barbecue is suitable for large gatherings and events, with the ease of coming 90% built!

### 2 cupboards and 2 drawers.

Cirencester 4 Dimensions (MM): Width: 1168 Depth: 609.3 Height: 1195.3 Cooking area: 659 x 429 Cirencester 6 Dimensions (MM): Width: 1468 Depth: 609.3 Height: 1195.3 Cooking area: 957 x 429



### Cirencester 4 4 Burner Gas BBQ





Front View

Side View



**Vertical View** 

ALL SIZES SHOW IN MM



## Cirencester 6 6 Burner Gas BBQ





Front View

Side View



**Vertical View** 



### Cirencester 45

### **45 D**egree Corner Cabinet



537.2

Front View

Side View





## Cirencester 90 90 Degree Corner Cabinet





Front View

Side View





### Cirencester DD Double Door Cabinet





Front View







## Cirencester TD Triple Drawer Cabinet





Front View

Side View





## Cirencester F Double Door Fridge





Front View

Side View





### Cirencester S Sink Cabinet





Front View

Side View



Vertical View



# Whistler Cirencester GB Gas Bottle Store / Single Cabinet