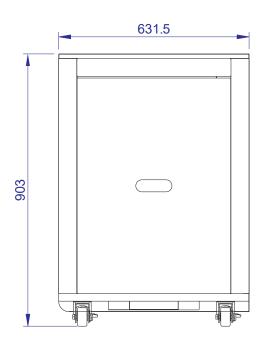

hly recommended for both domestic and commercial use. Due to its multi-grill interchangeable options and it's ability to cook various items at once, this barbecue is suitable for large gatherings and events, with the ease of coming 90% built!

### 2 cupboards and 2 drawers.

Cirencester 4 Dimensions (MM): Width: 1168 Depth: 609.3 Height: 1195.3 Cooking area: 659 x 429 Cirencester 6 Dimensions (MM): Width: 1468 Depth: 609.3 Height: 1195.3 Cooking area: 957 x 429



### Cirencester 4 4 Burner Gas BBQ





Front View

Side View



**Vertical View** 

ALL SIZES SHOW IN MM



## Cirencester 6 6 Burner Gas BBQ





Front View

Side View



**Vertical View** 



### Cirencester 45

### **45 D**egree Corner Cabinet



537.2

Front View

Side View





## Cirencester 90 90 Degree Corner Cabinet





Front View

Side View





### Cirencester DD Double Door Cabinet





Front View







## Cirencester TD Triple Drawer Cabinet





Front View

Side View





## Cirencester F Double Door Fridge





Front View

Side View





### Cirencester S Sink Cabinet





Front View

Side View



Vertical View



# Whistler Cirencester GB Gas Bottle Store / Single Cabinet