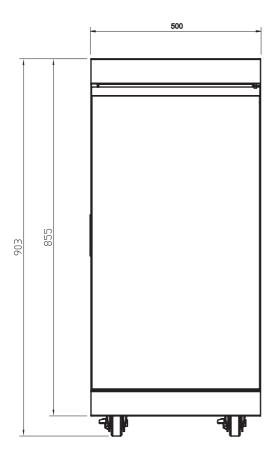

Cirencester 6 Dimensions (MM): Width: 1468 Depth: 609.3 Height: 1195.3 Cooking area: 957 x 429



### Cirencester 4 4 Burner Gas BBQ





Front View

Side View



**Vertical View** 

ALL SIZES SHOW IN MM



## Cirencester 6 6 Burner Gas BBQ





Front View

Side View



**Vertical View** 



### Cirencester 45

### **45 D**egree Corner Cabinet



537.2

Front View

Side View





## Cirencester 90 90 Degree Corner Cabinet





Front View

Side View





### Cirencester DD Double Door Cabinet





Front View







## Cirencester TD Triple Drawer Cabinet





Front View

Side View





## Cirencester F Double Door Fridge





Front View

Side View





### Cirencester S Sink Cabinet





Front View

Side View



Vertical View



# Whistler Cirencester GB Gas Bottle Store / Single Cabinet