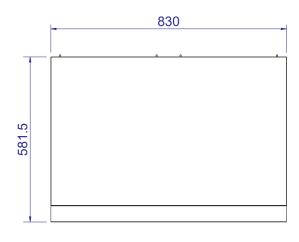

eable options and it's ability to cook various items at once, this barbecue is suitable for large gatherings and events, with the ease of coming 90% built!

### 2 cupboards and 2 drawers.

Cirencester 4 Dimensions (MM): Width: 1168 Depth: 609.3 Height: 1195.3 Cooking area: 659 x 429 Cirencester 6 Dimensions (MM): Width: 1468 Depth: 609.3 Height: 1195.3 Cooking area: 957 x 429



### Cirencester 4 4 Burner Gas BBQ





Front View

Side View



**Vertical View** 

ALL SIZES SHOW IN MM



## Cirencester 6 6 Burner Gas BBQ





Front View

Side View



**Vertical View** 



### Cirencester 45

### **45 D**egree Corner Cabinet



537.2

Front View

Side View





## Cirencester 90 90 Degree Corner Cabinet





Front View

Side View





### Cirencester DD Double Door Cabinet





Front View







## Cirencester TD Triple Drawer Cabinet





Front View

Side View





## Cirencester F Double Door Fridge





Front View

Side View





### Cirencester S Sink Cabinet





Front View

Side View



Vertical View



# Whistler Cirencester GB Gas Bottle Store / Single Cabinet