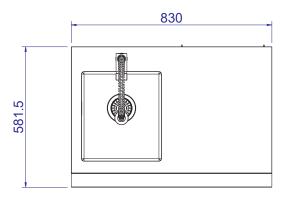

Dimensions (MM): Width: 1168 Depth: 609.3 Height: 1195.3 Cooking area: 659 x 429 Cirencester 6 Dimensions (MM): Width: 1468 Depth: 609.3 Height: 1195.3 Cooking area: 957 x 429



### Cirencester 4 4 Burner Gas BBQ





Front View

Side View



**Vertical View** 

ALL SIZES SHOW IN MM



## Cirencester 6 6 Burner Gas BBQ





Front View

Side View



**Vertical View** 



### Cirencester 45

### **45 D**egree Corner Cabinet



537.2

Front View

Side View





## Cirencester 90 90 Degree Corner Cabinet





Front View

Side View





### Cirencester DD Double Door Cabinet





Front View







## Cirencester TD Triple Drawer Cabinet





Front View

Side View





## Cirencester F Double Door Fridge





Front View

Side View





### Cirencester S Sink Cabinet





Front View

Side View



Vertical View



# Whistler Cirencester GB Gas Bottle Store / Single Cabinet