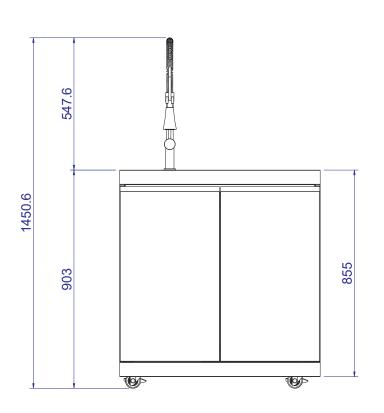

2 drawers.

Cirencester 4 Dimensions (MM): Width: 1168 Depth: 609.3 Height: 1195.3 Cooking area: 659 x 429 Cirencester 6 Dimensions (MM): Width: 1468 Depth: 609.3 Height: 1195.3 Cooking area: 957 x 429



### Cirencester 4 4 Burner Gas BBQ





Front View

Side View



**Vertical View** 

ALL SIZES SHOW IN MM



## Cirencester 6 6 Burner Gas BBQ





Front View

Side View



**Vertical View** 



### Cirencester 45

### **45 D**egree Corner Cabinet



537.2

Front View

Side View





## Cirencester 90 90 Degree Corner Cabinet





Front View

Side View





### Cirencester DD Double Door Cabinet





Front View







## Cirencester TD Triple Drawer Cabinet





Front View

Side View





## Cirencester F Double Door Fridge





Front View

Side View





### Cirencester S Sink Cabinet





Front View

Side View



Vertical View



# Whistler Cirencester GB Gas Bottle Store / Single Cabinet