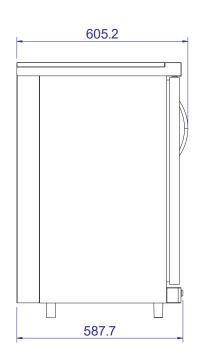

ents, with the ease of coming 90% built!

### 2 cupboards and 2 drawers.

Cirencester 4 Dimensions (MM): Width: 1168 Depth: 609.3 Height: 1195.3 Cooking area: 659 x 429 Cirencester 6 Dimensions (MM): Width: 1468 Depth: 609.3 Height: 1195.3 Cooking area: 957 x 429



### Cirencester 4 4 Burner Gas BBQ





Front View

Side View



**Vertical View** 

ALL SIZES SHOW IN MM



## Cirencester 6 6 Burner Gas BBQ





Front View

Side View



**Vertical View** 



### Cirencester 45

### **45 D**egree Corner Cabinet



537.2

Front View

Side View





## Cirencester 90 90 Degree Corner Cabinet





Front View

Side View





### Cirencester DD Double Door Cabinet





Front View







## Cirencester TD Triple Drawer Cabinet





Front View

Side View





## Cirencester F Double Door Fridge





Front View

Side View





### Cirencester S Sink Cabinet





Front View

Side View



Vertical View



# Whistler Cirencester GB Gas Bottle Store / Single Cabinet