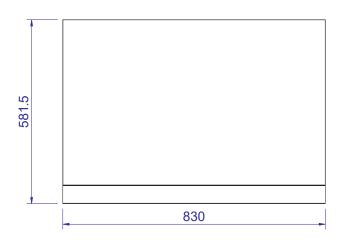

cue is suitable for large gatherings and events, with the ease of coming 90% built!

### 2 cupboards and 2 drawers.

Cirencester 4 Dimensions (MM): Width: 1168 Depth: 609.3 Height: 1195.3 Cooking area: 659 x 429 Cirencester 6 Dimensions (MM): Width: 1468 Depth: 609.3 Height: 1195.3 Cooking area: 957 x 429



### Cirencester 4 4 Burner Gas BBQ





Front View

Side View



**Vertical View** 

ALL SIZES SHOW IN MM



## Cirencester 6 6 Burner Gas BBQ





Front View

Side View



**Vertical View** 



### Cirencester 45

### **45 D**egree Corner Cabinet



537.2

Front View

Side View





## Cirencester 90 90 Degree Corner Cabinet





Front View

Side View





### Cirencester DD Double Door Cabinet





Front View







## Cirencester TD Triple Drawer Cabinet





Front View

Side View





## Cirencester F Double Door Fridge





Front View

Side View





### Cirencester S Sink Cabinet





Front View

Side View



Vertical View



# Whistler Cirencester GB Gas Bottle Store / Single Cabinet