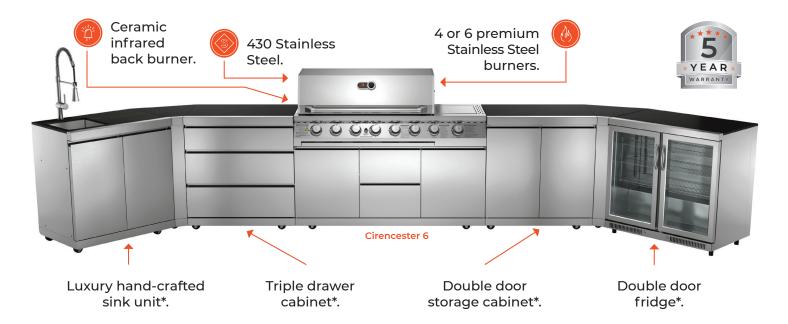

### WHISTLER CIRENCESTER MODULAR KITCHEN SYSTEM

The Whistler Cirencester Modular System is designed to allow you to create your very own bespoke outdoor kitchen, personally tailored to suit your home and budget.

#### CHOOSE FROM THE FREE-STANDING CIRENCESTER 4 OR 6

The Cirencester 4 is a stunning 4 burner grill that can be bought as a stand-alone BBQ, or as a centre piece in the modular outdoor kitchen system (see our catalogue or website for more information). The Cirencester range proves amazing value for money, as well as coming 90% built.

#### 1 cupboard and 2 drawers.

The Cirencester 6 is a monster of a barbecue and is highly recommended for both domestic and commercial use. Due to its multi-grill interchangeable options and it's ability to cook various items at once, this barbecue is suitable for large gatherings and events, with the ease of coming 90% built!