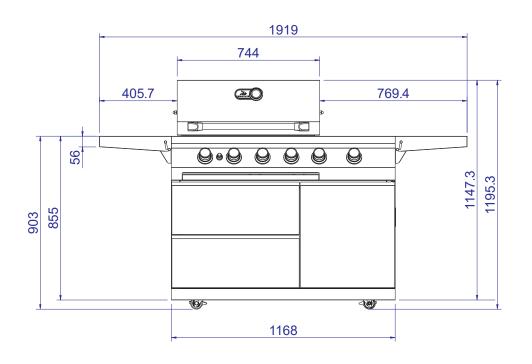

## Cirencester 6 6 Burner Gas BBQ

Front View

Side View

**Vertical View** 

### 2 cupboards and 2 drawers.

Cirencester 4 Dimensions (MM): Width: 1168 Depth: 609.3 Height: 1195.3 Cooking area: 659 x 429 Cirencester 6 Dimensions (MM): Width: 1468 Depth: 609.3 Height: 1195.3 Cooking area: 957 x 429