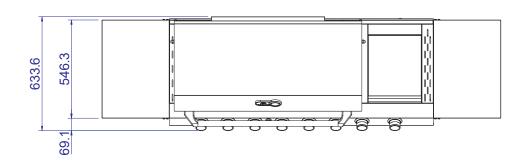

### 2 cupboards and 2 drawers.

Cirencester 4 Dimensions (MM): Width: 1168 Depth: 609.3 Height: 1195.3 Cooking area: 659 x 429 Cirencester 6 Dimensions (MM): Width: 1468 Depth: 609.3 Height: 1195.3 Cooking area: 957 x 429

## Cirencester 6 6 Burner Gas BBQ

Front View

Side View

**Vertical View** 