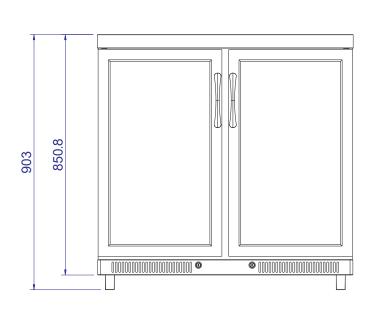

events, with the ease of coming 90% built!

### 2 cupboards and 2 drawers.

Cirencester 4 Dimensions (MM): Width: 1168 Depth: 609.3 Height: 1195.3 Cooking area: 659 x 429 Cirencester 6 Dimensions (MM): Width: 1468 Depth: 609.3 Height: 1195.3 Cooking area: 957 x 429



### Cirencester 4 4 Burner Gas BBQ





Front View

Side View



**Vertical View** 

ALL SIZES SHOW IN MM



## Cirencester 6 6 Burner Gas BBQ





Front View

Side View



**Vertical View** 



### Cirencester 45

### **45 D**egree Corner Cabinet



537.2

Front View

Side View





## Cirencester 90 90 Degree Corner Cabinet





Front View

Side View





### Cirencester DD Double Door Cabinet





Front View







## Cirencester TD Triple Drawer Cabinet





Front View

Side View





## Cirencester F Double Door Fridge





Front View

Side View





### Cirencester S Sink Cabinet





Front View

Side View



Vertical View



# Whistler Cirencester GB Gas Bottle Store / Single Cabinet