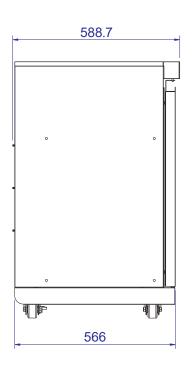

grill interchangeable options and it's ability to cook various items at once, this barbecue is suitable for large gatherings and events, with the ease of coming 90% built!

### 2 cupboards and 2 drawers.

Cirencester 4 Dimensions (MM): Width: 1168 Depth: 609.3 Height: 1195.3 Cooking area: 659 x 429 Cirencester 6 Dimensions (MM): Width: 1468 Depth: 609.3 Height: 1195.3 Cooking area: 957 x 429



### Cirencester 4 4 Burner Gas BBQ





Front View

Side View



**Vertical View** 

ALL SIZES SHOW IN MM



## Cirencester 6 6 Burner Gas BBQ





Front View

Side View



**Vertical View** 



### Cirencester 45

### **45 D**egree Corner Cabinet



537.2

Front View

Side View





## Cirencester 90 90 Degree Corner Cabinet





Front View

Side View





### Cirencester DD Double Door Cabinet





Front View







## Cirencester TD Triple Drawer Cabinet





Front View

Side View





## Cirencester F Double Door Fridge





Front View

Side View





### Cirencester S Sink Cabinet





Front View

Side View



Vertical View



# Whistler Cirencester GB Gas Bottle Store / Single Cabinet