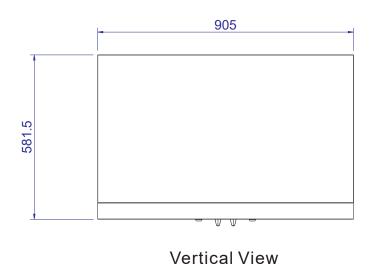

ming 90% built!

### 2 cupboards and 2 drawers.

Cirencester 4 Dimensions (MM): Width: 1168 Depth: 609.3 Height: 1195.3 Cooking area: 659 x 429 Cirencester 6 Dimensions (MM): Width: 1468 Depth: 609.3 Height: 1195.3 Cooking area: 957 x 429



### Cirencester 4 4 Burner Gas BBQ





Front View

Side View



**Vertical View** 

ALL SIZES SHOW IN MM



## Cirencester 6 6 Burner Gas BBQ





Front View

Side View



**Vertical View** 



### Cirencester 45

### **45 D**egree Corner Cabinet



537.2

Front View

Side View





## Cirencester 90 90 Degree Corner Cabinet





Front View

Side View





### Cirencester DD Double Door Cabinet





Front View







## Cirencester TD Triple Drawer Cabinet





Front View

Side View





## Cirencester F Double Door Fridge





Front View

Side View





### Cirencester S Sink Cabinet





Front View

Side View



Vertical View



# Whistler Cirencester GB Gas Bottle Store / Single Cabinet