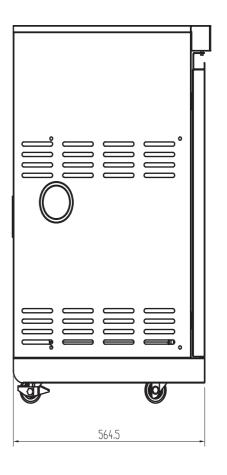

irencester 6 Dimensions (MM): Width: 1468 Depth: 609.3 Height: 1195.3 Cooking area: 957 x 429



### Cirencester 4 4 Burner Gas BBQ





Front View

Side View



**Vertical View** 

ALL SIZES SHOW IN MM



## Cirencester 6 6 Burner Gas BBQ





Front View

Side View



**Vertical View** 



### Cirencester 45

### **45 D**egree Corner Cabinet



537.2

Front View

Side View





## Cirencester 90 90 Degree Corner Cabinet





Front View

Side View





### Cirencester DD Double Door Cabinet





Front View







## Cirencester TD Triple Drawer Cabinet





Front View

Side View





## Cirencester F Double Door Fridge





Front View

Side View





### Cirencester S Sink Cabinet





Front View

Side View



Vertical View



# Whistler Cirencester GB Gas Bottle Store / Single Cabinet