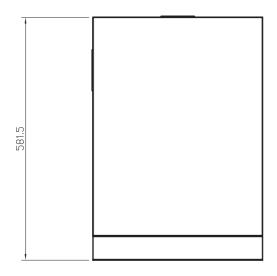

encester 6 Dimensions (MM): Width: 1468 Depth: 609.3 Height: 1195.3 Cooking area: 957 x 429



### Cirencester 4 4 Burner Gas BBQ





Front View

Side View



**Vertical View** 

ALL SIZES SHOW IN MM



## Cirencester 6 6 Burner Gas BBQ





Front View

Side View



**Vertical View** 



### Cirencester 45

### **45 D**egree Corner Cabinet



537.2

Front View

Side View





## Cirencester 90 90 Degree Corner Cabinet





Front View

Side View





### Cirencester DD Double Door Cabinet





Front View







## Cirencester TD Triple Drawer Cabinet





Front View

Side View





## Cirencester F Double Door Fridge





Front View

Side View





### Cirencester S Sink Cabinet





Front View

Side View



Vertical View



# Whistler Cirencester GB Gas Bottle Store / Single Cabinet