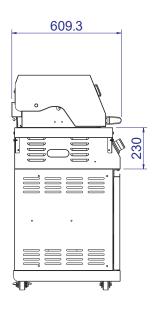

### 2 cupboards and 2 drawers.

Cirencester 4 Dimensions (MM): Width: 1168 Depth: 609.3 Height: 1195.3 Cooking area: 659 x 429 Cirencester 6 Dimensions (MM): Width: 1468 Depth: 609.3 Height: 1195.3 Cooking area: 957 x 429

## Cirencester 6 6 Burner Gas BBQ

Front View

Side View

**Vertical View** 