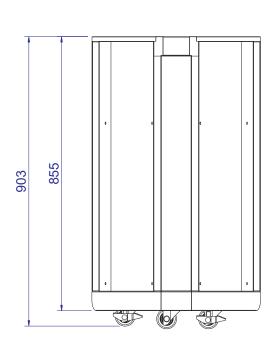

### 2 cupboards and 2 drawers.

Cirencester 4 Dimensions (MM): Width: 1168 Depth: 609.3 Height: 1195.3 Cooking area: 659 x 429 Cirencester 6 Dimensions (MM): Width: 1468 Depth: 609.3 Height: 1195.3 Cooking area: 957 x 429

## Cirencester 6 6 Burner Gas BBQ

Front View

Side View

**Vertical View** 