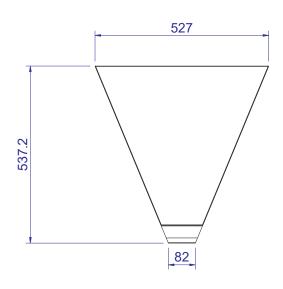

### Cirencester 45

### **45 D**egree Corner Cabinet

537.2

Front View

Side View