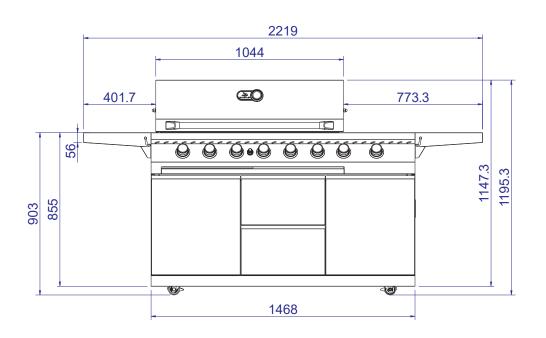

### 2 cupboards and 2 drawers.

Cirencester 4 Dimensions (MM): Width: 1168 Depth: 609.3 Height: 1195.3 Cooking area: 659 x 429 Cirencester 6 Dimensions (MM): Width: 1468 Depth: 609.3 Height: 1195.3 Cooking area: 957 x 429

## Cirencester 6 6 Burner Gas BBQ

Front View

Side View

**Vertical View** 