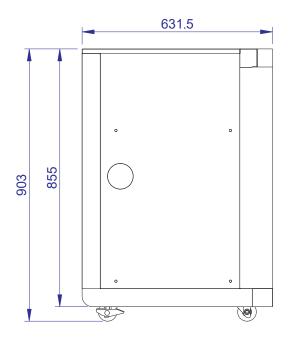

ighly recommended for both domestic and commercial use. Due to its multi-grill interchangeable options and it's ability to cook various items at once, this barbecue is suitable for large gatherings and events, with the ease of coming 90% built!

### 2 cupboards and 2 drawers.

Cirencester 4 Dimensions (MM): Width: 1168 Depth: 609.3 Height: 1195.3 Cooking area: 659 x 429 Cirencester 6 Dimensions (MM): Width: 1468 Depth: 609.3 Height: 1195.3 Cooking area: 957 x 429



### Cirencester 4 4 Burner Gas BBQ





Front View

Side View



**Vertical View** 

ALL SIZES SHOW IN MM



## Cirencester 6 6 Burner Gas BBQ





Front View

Side View



**Vertical View** 



### Cirencester 45

### **45 D**egree Corner Cabinet



537.2

Front View

Side View





## Cirencester 90 90 Degree Corner Cabinet





Front View

Side View





### Cirencester DD Double Door Cabinet





Front View







## Cirencester TD Triple Drawer Cabinet





Front View

Side View





## Cirencester F Double Door Fridge





Front View

Side View





### Cirencester S Sink Cabinet





Front View

Side View



Vertical View



# Whistler Cirencester GB Gas Bottle Store / Single Cabinet