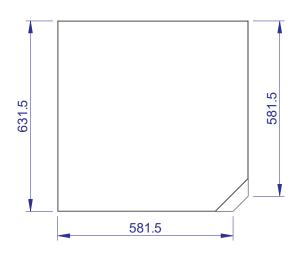

domestic and commercial use. Due to its multi-grill interchangeable options and it's ability to cook various items at once, this barbecue is suitable for large gatherings and events, with the ease of coming 90% built!

### 2 cupboards and 2 drawers.

Cirencester 4 Dimensions (MM): Width: 1168 Depth: 609.3 Height: 1195.3 Cooking area: 659 x 429 Cirencester 6 Dimensions (MM): Width: 1468 Depth: 609.3 Height: 1195.3 Cooking area: 957 x 429



### Cirencester 4 4 Burner Gas BBQ





Front View

Side View



**Vertical View** 

ALL SIZES SHOW IN MM



## Cirencester 6 6 Burner Gas BBQ





Front View

Side View



**Vertical View** 



### Cirencester 45

### **45 D**egree Corner Cabinet



537.2

Front View

Side View





## Cirencester 90 90 Degree Corner Cabinet





Front View

Side View





### Cirencester DD Double Door Cabinet





Front View







## Cirencester TD Triple Drawer Cabinet





Front View

Side View





## Cirencester F Double Door Fridge





Front View

Side View





### Cirencester S Sink Cabinet





Front View

Side View



Vertical View



# Whistler Cirencester GB Gas Bottle Store / Single Cabinet