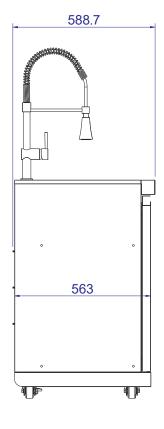

drawers.

Cirencester 4 Dimensions (MM): Width: 1168 Depth: 609.3 Height: 1195.3 Cooking area: 659 x 429 Cirencester 6 Dimensions (MM): Width: 1468 Depth: 609.3 Height: 1195.3 Cooking area: 957 x 429



### Cirencester 4 4 Burner Gas BBQ





Front View

Side View



**Vertical View** 

ALL SIZES SHOW IN MM



## Cirencester 6 6 Burner Gas BBQ





Front View

Side View



**Vertical View** 



### Cirencester 45

### **45 D**egree Corner Cabinet



537.2

Front View

Side View





## Cirencester 90 90 Degree Corner Cabinet





Front View

Side View





### Cirencester DD Double Door Cabinet





Front View







## Cirencester TD Triple Drawer Cabinet





Front View

Side View





## Cirencester F Double Door Fridge





Front View

Side View





### Cirencester S Sink Cabinet





Front View

Side View



Vertical View



# Whistler Cirencester GB Gas Bottle Store / Single Cabinet