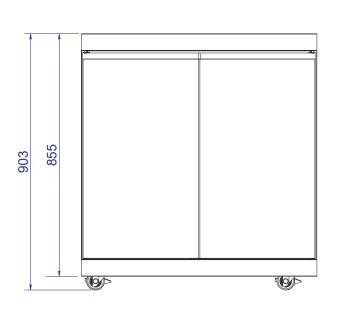

i-grill interchangeable options and it's ability to cook various items at once, this barbecue is suitable for large gatherings and events, with the ease of coming 90% built!

### 2 cupboards and 2 drawers.

Cirencester 4 Dimensions (MM): Width: 1168 Depth: 609.3 Height: 1195.3 Cooking area: 659 x 429 Cirencester 6 Dimensions (MM): Width: 1468 Depth: 609.3 Height: 1195.3 Cooking area: 957 x 429



### Cirencester 4 4 Burner Gas BBQ





Front View

Side View



**Vertical View** 

ALL SIZES SHOW IN MM



## Cirencester 6 6 Burner Gas BBQ





Front View

Side View



**Vertical View** 



### Cirencester 45

### **45 D**egree Corner Cabinet



537.2

Front View

Side View





## Cirencester 90 90 Degree Corner Cabinet





Front View

Side View





### Cirencester DD Double Door Cabinet





Front View







## Cirencester TD Triple Drawer Cabinet





Front View

Side View





## Cirencester F Double Door Fridge





Front View

Side View





### Cirencester S Sink Cabinet





Front View

Side View



Vertical View



# Whistler Cirencester GB Gas Bottle Store / Single Cabinet