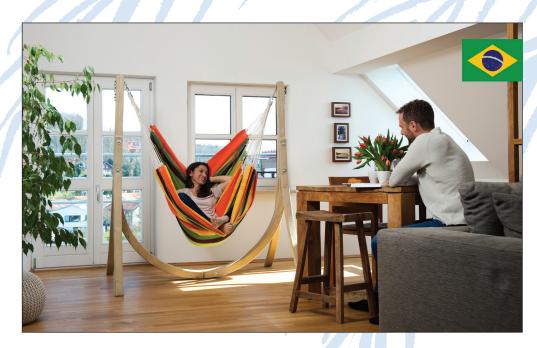

### Set consisting of hanging chair and stand

Noble hanging chair frame carefully handmade from European spruce and weather-proofed. The high quality layered gluing ensures not only a fabulous design, but also greatest stability and safety.

Combined with an original Brazilian hanging chair, this set is a real treasure for every drawing room, garden or balcony.