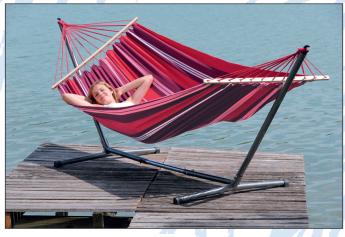

Sumo with the Rockstone coating plus our EllTex hammock: weatherproof and perfectly matched! Sumo with its adjustable length is suitable for all smaller AMAZONAS hammocks. Small packing volume and easy to assemble without tools.

The sturdy hammock with spreader bar made of weatherproof and UV-resistant EllTex material, which is extra long lasting and yet as soft as cotton.

## **Product data:**

|                            | <b>◯</b> I      |                  | kg          | kg          |
|----------------------------|-----------------|------------------|-------------|-------------|
| ca. 270-330 x 105 x 110 cm | ca. 310 x 80 cm | ca. 210 x 120 cm | max. 120 kg | ca. 20,6 kg |