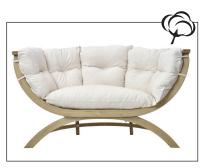

## A M A Z O N A S SIENA DUE

Natura • AZ-2030910 EAN 4030454005371

Terracotta • AZ-2030912 EAN 4030454005418

Taupe • AZ-2030919 EAN 4030454006583

Anthracite • AZ-2030918 EAN 4030454006552

Verde • AZ-2030926 EAN 4030454006767

The extra-thick, water-repellent and rapidly drying upholstery is your guarantee of perfect relaxation. The fabric covers in the colours natura and terracotta are made of pure cotton. The covers in the colours verde, taupe and anthracite are made from Agora material. These are just as soft as cotton, and they are also extremely durable, highly light-resistant (light fastness 7/8) and weatherproof. Moreover they are water-repellent, proof against mildew, insensitive to dirt and easy to clean.