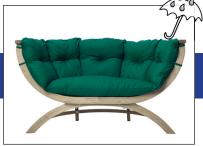

## A M A Z O N A S SIENA DUE

Natura • AZ-2030910 EAN 4030454005371

Terracotta • AZ-2030912 EAN 4030454005418

Taupe • AZ-2030919 EAN 4030454006583

Anthracite • AZ-2030918 EAN 4030454006552

Verde • AZ-2030926 EAN 4030454006767

The extra-thick, water-repellent and rapidly drying upholstery is your guarantee of perfect relaxation. The fabric covers in the colours natura and terracotta are made of pure cotton. The covers in the colours verde, taupe and anthracite are made from Agora material. These are just as soft as cotton, and they are also extremely durable, highly light-resistant (light fastness 7/8) and weatherproof. Moreover they are water-repellent, proof against mildew, insensitive to dirt and easy to clean.