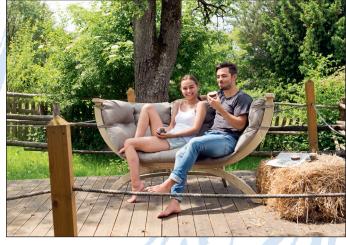

(agora)

**☆**TuvaTextil

This softly upholstered sofa will look wonderful in any house or garden.

It is made from weather-resistant treated spruce. The high-class laminated gluing makes it particularly stable and secure. All the metal fittings are galvanised for optimum corrosion resistance.

The extra-thick, water-repellent and rapidly drying upholstery is your guarantee of perfect relaxation. The fabric covers in the colours natura and terracotta are made of pure cotton. The covers in the colours verde, taupe and anthracite are made from Agora material. These are just as soft as cotton, and they are also extremely durable, highly light-resistant (light fastness 7/8) and weatherproof. Moreover they are water-repellent, proof against mildew, insensitive to dirt and easy to clean.