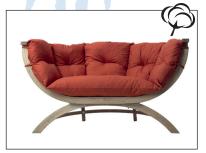

## A M A Z O N A S SIENA DUE

Natura • AZ-2030910 EAN 4030454005371

Terracotta • AZ-2030912 EAN 4030454005418

Taupe • AZ-2030919 EAN 4030454006583

Anthracite • AZ-2030918 EAN 4030454006552

Verde • AZ-2030926 EAN 4030454006767

The extra-thick, water-repellent and rapidly drying upholstery is your guarantee of perfect relaxation. The fabric covers in the colours natura and terracotta are made of pure cotton. The covers in the colours verde, taupe and anthracite are made from Agora material. These are just as soft as cotton, and they are also extremely durable, highly light-resistant (light fastness 7/8) and weatherproof. Moreover they are water-repellent, proof against mildew, insensitive to dirt and easy to clean.