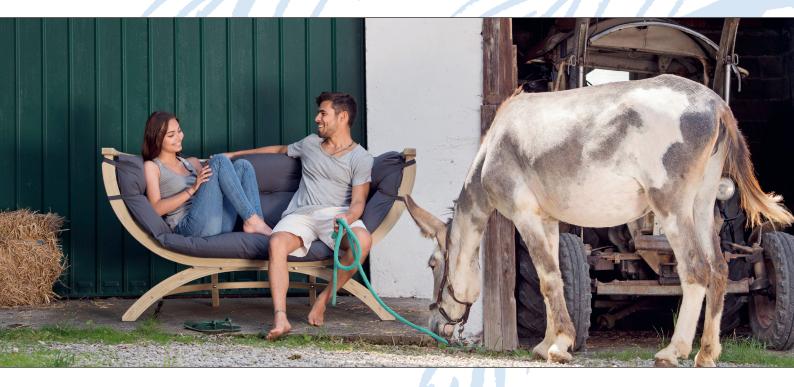

(agora)

**☆**TuvaTextil

This softly upholstered sofa will look wonderful in any house or garden.

It is made from weather-resistant treated spruce. The high-class laminated gluing makes it particularly stable and secure. All the metal fittings are galvanised for optimum corrosion resistance.

The extra-thick, water-repellent and rapidly drying upholstery is your guarantee of perfect relaxation. The fabric covers in the colours natura and terracotta are made of pure cotton. The covers in the colours verde, taupe and anthracite are made from Agora material. These are just as soft as cotton, and they are also extremely durable, highly light-resistant (light fastness 7/8) and weatherproof. Moreover they are water-repellent, proof against mildew, insensitive to dirt and easy to clean.