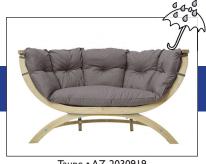

## A M A Z O N A S SIENA DUE

Natura • AZ-2030910 EAN 4030454005371

Terracotta • AZ-2030912 EAN 4030454005418

Taupe • AZ-2030919 EAN 4030454006583

Anthracite • AZ-2030918 EAN 4030454006552

Verde • AZ-2030926 EAN 4030454006767

The extra-thick, water-repellent and rapidly drying upholstery is your guarantee of perfect relaxation. The fabric covers in the colours natura and terracotta are made of pure cotton. The covers in the colours verde, taupe and anthracite are made from Agora material. These are just as soft as cotton, and they are also extremely durable, highly light-resistant (light fastness 7/8) and weatherproof. Moreover they are water-repellent, proof against mildew, insensitive to dirt and easy to clean.