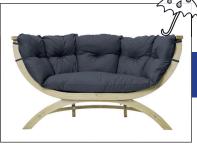

## A M A Z O N A S SIENA DUE

Natura • AZ-2030910 EAN 4030454005371

Terracotta • AZ-2030912 EAN 4030454005418

Taupe • AZ-2030919 EAN 4030454006583

Anthracite • AZ-2030918 EAN 4030454006552

Verde • AZ-2030926 EAN 4030454006767

(agora)

**☆**TuvaTextil

This softly upholstered sofa will look wonderful in any house or garden.

It is made from weather-resistant treated spruce. The high-class laminated gluing makes it particularly stable and secure. All the metal fittings are galvanised for optimum corrosion resistance.