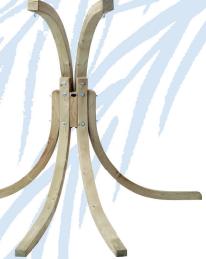

Fine, hanging chair frame made carefully by hand from weatherproofed spruce. The high-quality plywood ensures high stability and safety. All metal fittings have been galvanised to be corrosion resistant.

- Material: Wood: spruce, impregnated in a dipping bath, high quality layered gluing

Fittings: stainless metal (galvanised)

- Packaging: Cardboard box with a detailed product sticker

- Can be combined with: Globo Royal Chair, Tavolino