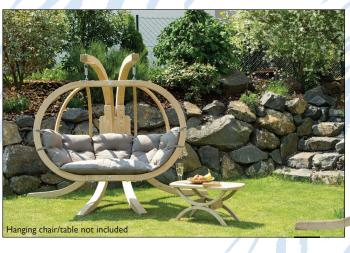

Fine, hanging chair frame made carefully by hand from weatherproofed spruce. The high-quality plywood ensures high stability and safety. All metal fittings have been galvanised to be corrosion resistant.

Suitable for the AMAZONAS ball frame 'Globo Royal Chair' (not included). Globo Royal Stand allows you to use Globo Royal Chair anywhere.

AMAZONAS uses FSC<sup>™</sup>-certified wood from sustainable European state forests for the manufacture of their products.

- Material: Wood: spruce, impregnated in a dipping bath, high quality layered gluing

Fittings: stainless metal (galvanised)

- Packaging: Cardboard box with a detailed product sticker

- Can be combined with: Globo Royal Chair, Tavolino