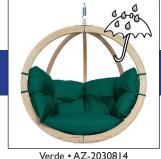

## MAZONAS A **GLOBO CHAIR**

®

EAN 4030454002516

Terracotta • AZ-2030830 EAN 4030454004220

Anthracite • AZ-2030808 EAN 4030454006484

Verde • AZ-2030814 EAN 4030454006927

## **S**TUVATEXTI

A hanging chair of quality, made from weather-resistant treated spruce. The high-class laminated gluing makes it particularly stable and secure.

The extra-thick, water-repellent and rapidly drying upholstery is your guarantee of perfect relaxation. The fabric covers in the colours natura and terracotta are made of pure cotton. The covers in the colours verde, taupe and anthracite are made from Agora material. These are just as soft as cotton, and they are also extremely durable, highly light-resistant (light fastness 7/8) and weatherproof. Moreover they are water-repellent, proof against mildew, insensitive to dirt and easy to clean.