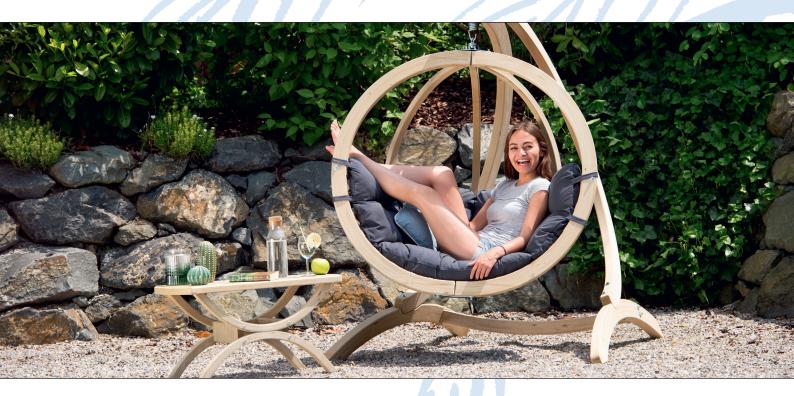

## **S**TUVATEXTI

A hanging chair of quality, made from weather-resistant treated spruce. The high-class laminated gluing makes it particularly stable and secure.

The extra-thick, water-repellent and rapidly drying upholstery is your guarantee of perfect relaxation. The fabric covers in the colours natura and terracotta are made of pure cotton. The covers in the colours verde, taupe and anthracite are made from Agora material. These are just as soft as cotton, and they are also extremely durable, highly light-resistant (light fastness 7/8) and weatherproof. Moreover they are water-repellent, proof against mildew, insensitive to dirt and easy to clean.

Comes with I spiral spring. Globo Chair can be combined with the Globo Stand frame (not included in the delivery specifications).

All the raw materials used come from Europe, and have been processed in Europe in environmentally friendly ways. AMAZONAS uses FSC<sup>TM</sup>-certified wood from sustainable European state forests for the manufacture of their products.

| Product data:                 |                                                                                                                    |             | Ω           | $\bigcap^{\mathbf{M}}$ | 100%                               |
|-------------------------------|--------------------------------------------------------------------------------------------------------------------|-------------|-------------|------------------------|------------------------------------|
|                               |                                                                                                                    |             | kg          | ປາ                     | Wood from well-<br>managed forests |
|                               | ca.  2  x   8 x 69 cm                                                                                              | max. 120 kg | ca. 17,6 kg | FSC<br>www.fsc.org     | FSC <sup>™</sup> C124951           |
| - Material:                   | Wood: spruce, impregnated in a dipping bath, high quality layered gluing<br>Fittings: stainless metal (galvanised) |             |             |                        |                                    |
|                               |                                                                                                                    |             |             |                        |                                    |
|                               | Cushion - cover (natura/terracotta): 100 % cotton                                                                  |             |             |                        |                                    |
|                               | Cushion - cover (anthracite/taupe/verde): 100 % solution dyed acrylic                                              |             |             |                        |                                    |
|                               | Cushion filling specifications: 100% polypropylene (material) / 100% polyester (filling)                           |             |             |                        |                                    |
| - Packaging:                  | Cardboard box with a detailed product sticker                                                                      |             |             |                        |                                    |
| - Recom. hanging height:      | at least 175 cm                                                                                                    |             |             |                        |                                    |
| - Can be combined with:       | Frames: Globo Stand                                                                                                |             |             |                        |                                    |
|                               | Accessories: Globo Cover, Tavolino, Power Hook, Smartrope, Jumbo, Swivel                                           |             |             |                        |                                    |
| - Customs tariff number:      | 94018000000                                                                                                        |             |             |                        |                                    |
| - Country of origin:          | Poland                                                                                                             |             |             |                        |                                    |
| - Individual pack dimensions: | approx. I 200 x 685 x 240 mm                                                                                       |             |             |                        |                                    |
| - Pallet:                     | contains 10 Globo Chair                                                                                            |             |             |                        |                                    |