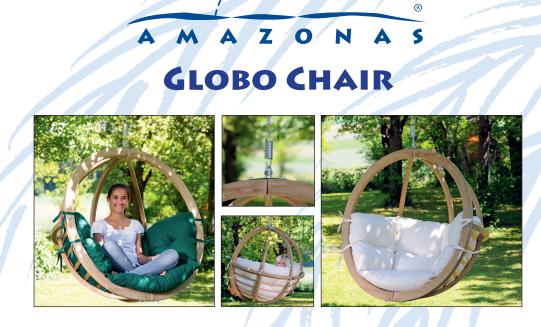

## **S**TUVATEXTI

A hanging chair of quality, made from weather-resistant treated spruce. The high-class laminated gluing makes it particularly stable and secure.

The extra-thick, water-repellent and rapidly drying upholstery is your guarantee of perfect relaxation. The fabric covers in the colours natura and terracotta are made of pure cotton. The covers in the colours verde, taupe and anthracite are made from Agora material. These are just as soft as cotton, and they are also extremely durable, highly light-resistant (light fastness 7/8) and weatherproof. Moreover they are water-repellent, proof against mildew, insensitive to dirt and easy to clean.

Comes with I spiral spring. Globo Chair can be combined with the Globo Stand frame (not included in the delivery specifications).

All the raw materials used come from Europe, and have been processed in Europe in environmentally friendly ways. AMAZONAS uses FSC<sup>TM</sup>-certified wood from sustainable European state forests for the manufacture of their products.