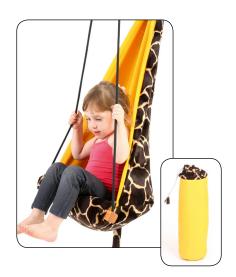

Hang Mini swings and rocks in any direction and is incredibly comfortable thanks to its padded seat. Exclusively in a children's size and with a childproof suspension device and soft, cosy seat, it's just the ticket for our little explorers.