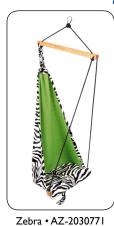

## Haug Mini



EAN 4030454004657





According to DIN EN-71 (1-13)

Intertek Geprüfe Sicherheit





The wildly cool hanging chair for youngsters!

Always wanted a wild animal? Then Hang Mini is right up your street! The superb animal design will transform any child's room into an exhilarating safari.

Hang Mini swings and rocks in any direction and is incredibly comfortable thanks to its padded seat. Exclusively in a children's size and with a childproof suspension device and soft, cosy seat, it's just the ticket for our little explorers.

The zebra pattern may differ from the picture.

## **Product data:**

| $\Theta$       | $\Theta$   | 9           | kg kg      | (kg        |
|----------------|------------|-------------|------------|------------|
| ca. 47 x 31 cm | ca. 131 cm | 3 - 8 years | max.