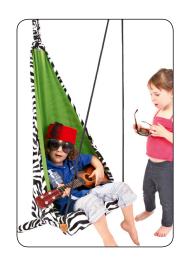

## Haug Mini

EAN 4030454004657

According to DIN EN-71 (1-13)

Intertek Geprüfe Sicherheit

The wildly cool hanging chair for youngsters!

Always wanted a wild animal? Then Hang Mini is right up your street! The superb animal design will transform any child's room into an exhilarating safari.

Hang Mini swings and rocks in any direction and is incredibly comfortable thanks to its padded seat. Exclusively in a children's size and with a childproof suspension device and soft, cosy seat, it's just the ticket for our little explorers.