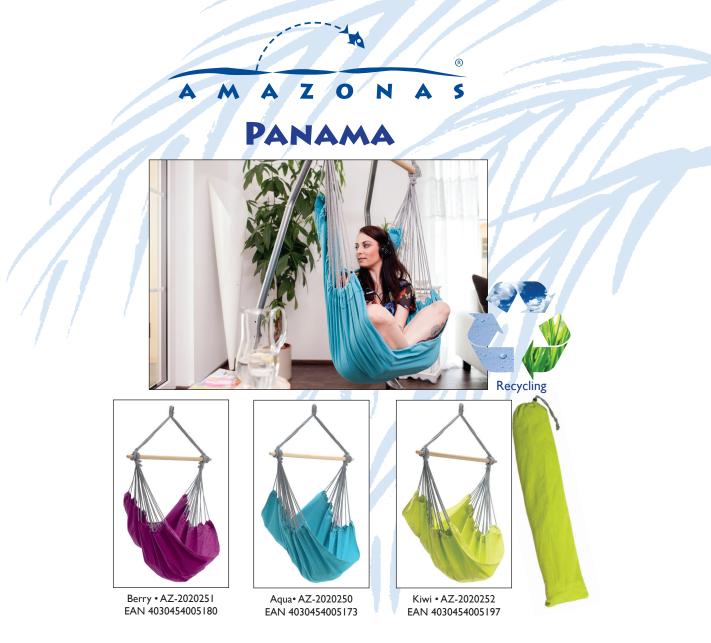

The trendy hanging chair in vibrant colors.

The hanging chair Panama is the optimum spot to hang in. The airy, only 1.8 kg heavy piece of furniture can be hung up and taken down in next to no time. That way, you can fully relax while you float above it all...

| Product data:                                  | ca. 130 x 100 cm                                                                                                         | ca. 85 cm | max. 120 kg | <br><br>ca. Ⅰ,8 kg |  |
|------------------------------------------------|--------------------------------------------------------------------------------------------------------------------------|-----------|-------------|--------------------|--|
| - Material:                                    | 80 % cotton (recycled), 20 % polyester                                                                                   |           |             |                    |  |
| - Packaging:                                   | Reusable bag made of colour-coordinated hanging chair material with attached product flyer (see picture above)           |           |             |                    |  |
| - Recom. hanging height:                       | at least 195 cm                                                                                                          |           |             |                    |  |
| - Can be combined with:                        | Frames: Atlas, Taurus, Luna, Omega, Palmera<br>Accessories: Power Hook, Smartrope, Microrope, Jumbo, Swivel, Sono, Liana |           |             |                    |  |
| - Customs tariff number:                       | 63069000190                                                                                                              |           |             |                    |  |
| - Country of origin:                           | China                                                                                                                    |           |             |                    |  |
| - Individual pack dimensions:<br>- Master box: | approx. 850 x 90 x 90 mm<br>approx. 870 x 230 x 350 mm / 19 kg / contains 10 units                                       |           |             |                    |  |
|                                                | ••                                                                                                                       |           | J           |                    |  |