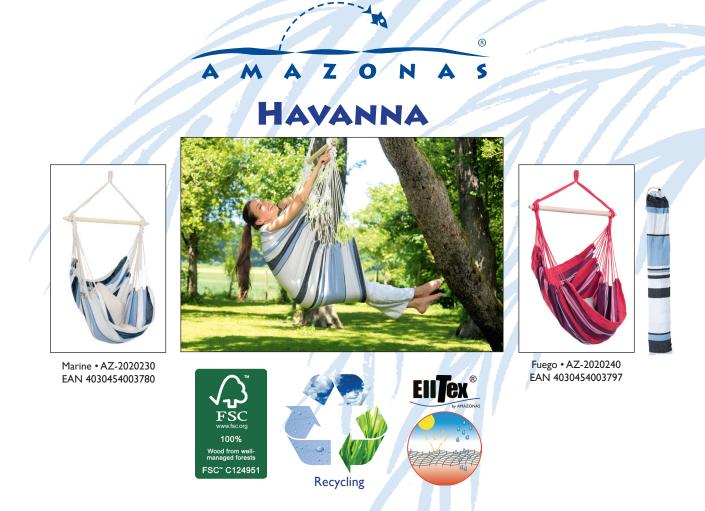

What goes for hammocks also goes for hanging chairs: weatherproof, super sturdy and nevertheless snug and soft thanks to EllTex!

The airy, only 2.3 kg heavy piece of furniture can be hung up and taken down in next to no time.

## **Product data:**

| data:                                                                                                                                                                                                                | $\bigcirc$       |            | kg          | ()<br>kg   |  |
|----------------------------------------------------------------------------------------------------------------------------------------------------------------------------------------------------------------------|------------------|------------|-------------|------------|--|
|                                                                                                                                                                                                                      | ca. 150 x 120 cm | ca. 110 cm | max. 150 kg | ca. 2,3 kg |  |
| EllTex - Extra Long Lasting TEXtile (weatherproof and UV-resistant)<br>55% cotton (recycled), 45 % polyester<br>Reusable bag (made of colour-coordinated hanging chair material)<br>including attached product flyer |                  |            |             |            |  |
| iging height:                                                                                                                                                                                                        | at least 195 cm  |            |             |            |  |

- Recom. hanging - Can be combined with:
- Customs tariff number:
- Country of origin:
- Individual pack dimensions:
- Master box:

- Material:

- Packaging:

Frames: Atlas, Taurus, Luna, Omega, Palmera Accessories: Power Hook, Smartrope, Microrope, Jumbo, Swivel, Sono, Liana 63069000190 China approx. III,5 x II x II cm approx. 112 x 23 x 38 mm / 25 kg / contains 10 units