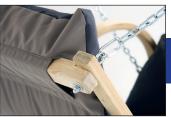

## The exceptionally comfortable, thickly upholstered hanging chair

Fat Chair is the perfect hanging chair for either indoors or outdoors. The elegantly curved armrests are the product of painstaking craftsmanship, and are made from weather-resistant treated spruce. The high-class laminated gluing makes them particularly stable and secure.

Your Fat Chair can be suspended either from two points on the ceiling or (for maximum flexibility) using the AMAZONAS Taurus frame (not included in the scope of delivery). The adjustable chain suspension system means that the seat angle can be adjusted in no time at all. The chair comes with two cloth sleeves which can be used as a cover for the chain suspensions.