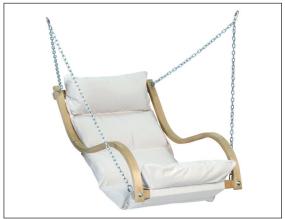

## The exceptionally comfortable, thickly upholstered hanging chair

Fat Chair is the perfect hanging chair for either indoors or outdoors. The elegantly curved armrests are the product of painstaking craftsmanship, and are made from weather-resistant treated spruce. The high-class laminated gluing makes them particularly stable and secure.

The extra-thick, water-repellent and rapidly drying upholstery is your guarantee of perfect relaxation. The highly durable Agora cover is as soft as cotton, but it is exceptionally light-resistant and weatherproof. It is also water-repellent, proof against mildew, insensitive to dirt and easy to clean.

## Product data:

ca. 64,5 x 111 x 19 cm ca. 60 x 158 cm max. 120 kg ca. 8,4 kg

- Material: Wood: spruce, impregnated in a dipping bath, high quality layered gluing

Fittings: stainless metal (galvanised)

Cushion - cover: 100% solution dyed acrylic (light fastness: 7/8)