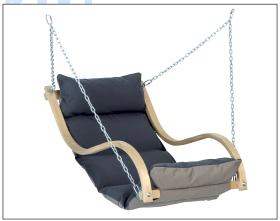

## The exceptionally comfortable, thickly upholstered hanging chair

Fat Chair is the perfect hanging chair for either indoors or outdoors. The elegantly curved armrests are the product of painstaking craftsmanship, and are made from weather-resistant treated spruce. The high-class laminated gluing makes them particularly stable and secure.

The extra-thick, water-repellent and rapidly drying upholstery is your guarantee of perfect relaxation. The highly durable Agora cover is as soft as cotton, but it is exceptionally light-resistant and weatherproof. It is also water-repellent, proof against mildew, insensitive to dirt and easy to clean.

## Product data:

ca. 64,5 x 111 x 19 cm ca. 60 x 158 cm max. 120 kg ca. 8,4 kg

- Material: Wood: spruce, impregnated in a dipping bath, high quality layered gluing

Fittings: stainless metal (galvanised)

Cushion - cover: 100% solution dyed acrylic (light fastness: 7/8)