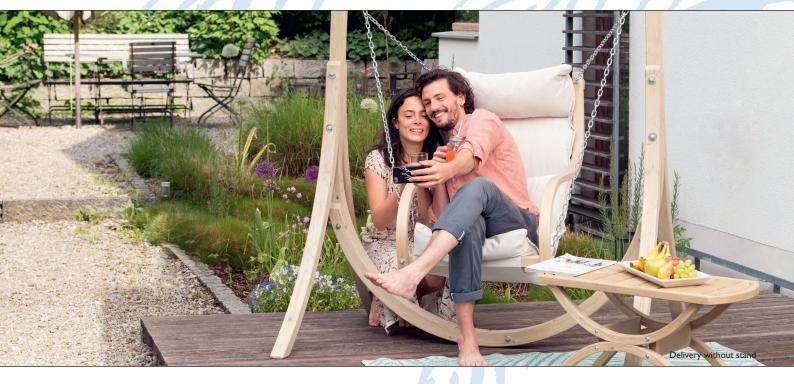

## The exceptionally comfortable, thickly upholstered hanging chair

Fat Chair is the perfect hanging chair for either indoors or outdoors. The elegantly curved armrests are the product of painstaking craftsmanship, and are made from weather-resistant treated spruce. The high-class laminated gluing makes them particularly stable and secure.

The extra-thick, water-repellent and rapidly drying upholstery is your guarantee of perfect relaxation. The highly durable Agora cover is as soft as cotton, but it is exceptionally light-resistant and weatherproof. It is also water-repellent, proof against mildew, insensitive to dirt and easy to clean.

Your Fat Chair can be suspended either from two points on the ceiling or (for maximum flexibility) using the AMAZONAS Taurus frame (not included in the scope of delivery). The adjustable chain suspension system means that the seat angle can be adjusted in no time at all. The chair comes with two cloth sleeves which can be used as a cover for the chain suspensions.

Accessories: 2x Jumbo / 2x Easy+ / 2x Liana

Side table:Tavolino

- Customs tariff number: 94018000 - Country of origin: Poland

- Individual pack dimensions: approx. 1150 x 380 x 190 mm

- Pallet: contains 12 Fat Chair (approx. 120 x 80 x 135 cm)