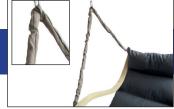

Your Fat Chair can be suspended either from two points on the ceiling or (for maximum flexibility) using the AMAZONAS Taurus frame (not included in the scope of delivery). The adjustable chain suspension system means that the seat angle can be adjusted in no time at all. The chair comes with two cloth sleeves which can be used as a cover for the chain suspensions.