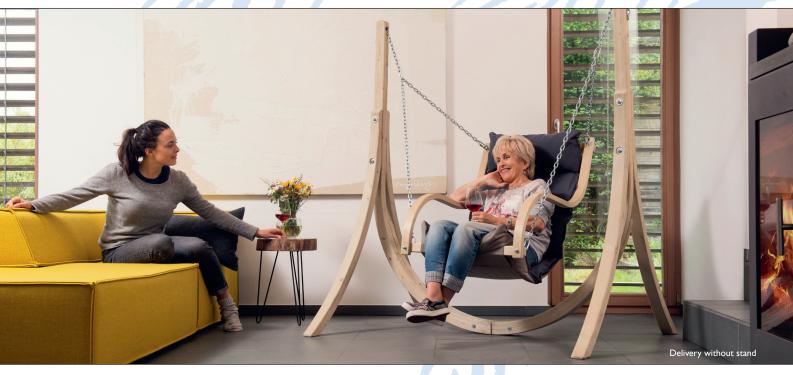

## The exceptionally comfortable, thickly upholstered hanging chair

Fat Chair is the perfect hanging chair for either indoors or outdoors. The elegantly curved armrests are the product of painstaking craftsmanship, and are made from weather-resistant treated spruce. The high-class laminated gluing makes them particularly stable and secure.

The extra-thick, water-repellent and rapidly drying upholstery is your guarantee of perfect relaxation. The highly durable Agora cover is as soft as cotton, but it is exceptionally light-resistant and weatherproof. It is also water-repellent, proof against mildew, insensitive to dirt and easy to clean.

Your Fat Chair can be suspended either from two points on the ceiling or (for maximum flexibility) using the AMAZONAS Taurus frame (not included in the scope of delivery). The adjustable chain suspension system means that the seat angle can be adjusted in no time at all. The chair comes with two cloth sleeves which can be used as a cover for the chain suspensions.

Accessories: 2x Jumbo / 2x Easy+ / 2x Liana

Side table:Tavolino

- Customs tariff number: 94018000 - Country of origin: Poland

- Individual pack dimensions: approx. 1150 x 380 x 190 mm

- Pallet: contains 12 Fat Chair (approx. 120 x 80 x 135 cm)