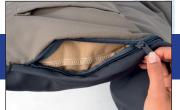

Cushion filling specifications: 100% polypropylene (material) / 100% polyester (filling)

- Packaging: Cardboard box with a detailed product sticker

Recom. hanging height: at least 140 cmCan be combined with: Frames: Taurus