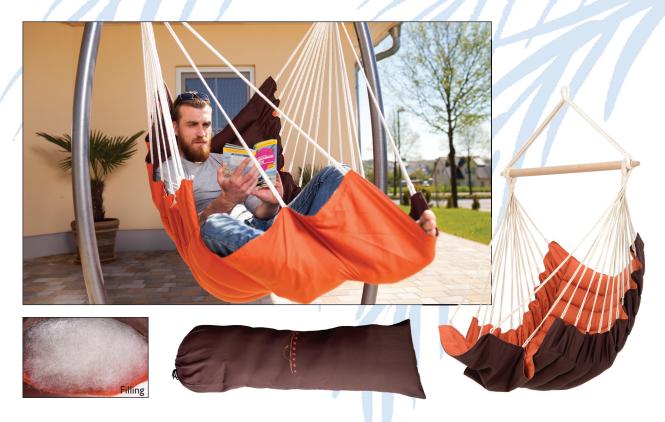

The lined hanging chair with foot rest

Typical American design: extra large, softly lined and with an integrated foot rest. California can be used on both sides – in a muted brown or warm terracotta.

## **Product data:**

ca. 170 x 70 cm ca. 110 cm max. 150 kg ca. 4,1 kg

- Item number/EAN: AZ-2020260 / 4030454005784

- Material: Cover: 100 % cotton Filling: 100 % polyester

- Packaging: Reusable bag made of colour-coordinated hanging chair material with attached

product flyer (see illustration above)

- Recom. hanging height: at least 210 cm

- Can be combined with: Frames: Atlas, Taurus, Luna, Palmera, Omega

Accessories: Power Hook, Smartrope, Microrope, Jumbo, Swivel, Sono, Liana