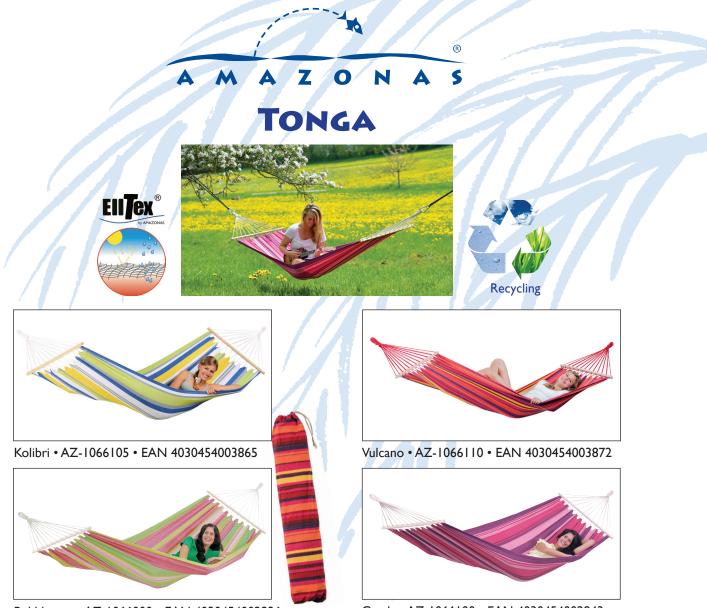

Bubblegum • AZ-1066000 • EAN 4030454002936

Candy • AZ-1066100 • EAN 4030454002943

Not a giant but comfortable - thanks to extra-long cords and an extra-broad cloth width we have accomplished that even smaller hammocks are really comfortable.

Hammock made of weatherproof and UV-resistant EllTex material, which is extra long lasting and yet as soft as cotton.

## **Product data:**

| Product data:                                                                                                                    |                                                                                                              |                                                                                          | kg<br>+     | ∫<br>kg    |        |
|----------------------------------------------------------------------------------------------------------------------------------|--------------------------------------------------------------------------------------------------------------|------------------------------------------------------------------------------------------|-------------|------------|--------|
|                                                                                                                                  | ca. 310 x 80 cm                                                                                              | ca. 200 x 100 cm                                                                         | max. 120 kg | ca. 1,5 kg | Size M |
| - Material:                                                                                                                      | EllTex - Extra Long Lasting TEXtile (weatherproof and UV-resistant)<br>55% cotton (recycled), 45 % polyester |                                                                                          |             |            |        |
| - Packaging:                                                                                                                     | Bag (made of colour-coordinated hammock material) with attached product flyer (see illustration above)       |                                                                                          |             |            |        |
| - Can be combined with:                                                                                                          | Frames:<br>Accessories:                                                                                      | Apollo, Kronos, Madera, Sumo<br>Easy+, Jumbo, T-Strap, Smartrope, Microrope, Liana, Sono |             |            |        |
| <ul> <li>Customs tariff number:</li> <li>Country of origin:</li> <li>Individual pack dimensions:</li> <li>Master box:</li> </ul> | 63069000190<br>China<br>approx. 800 x 110 x 70 mm<br>approx. 820 x 230 x 350 mm / 17 kg / contains 10 units  |                                                                                          |             |            |        |