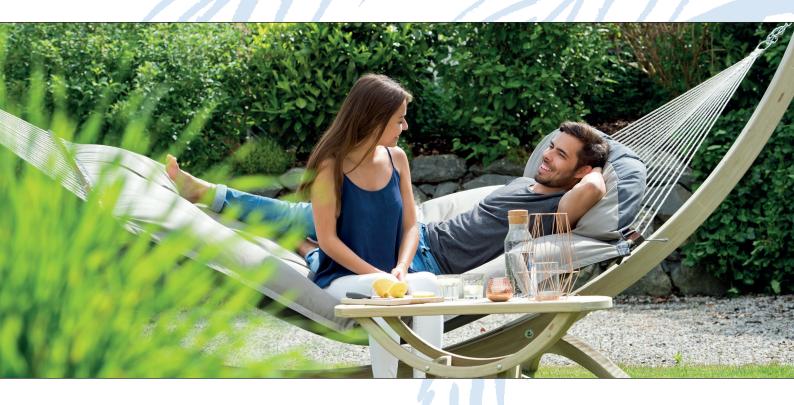

## **A** M A Z O N A S **FAT HAMMOCK TAUPE**

®

The fattest and most comfortable hammock in the world – so big, so thick and so soft that it is just like a real bed. Pure luxury for the garden!

The extra-thick, water-repellent and rapidly drying upholstery is your guarantee of perfect relaxation. The highly durable Agora cover is as soft as cotton, but it is exceptionally light-resistant (light fastness 7/8) and weatherproof. It is also water-repellent, proof against mildew, insensitive to dirt and easy to clean.

Can be used on both sides - just turn it over, and there you are! With detachable cushion (washable).

WW.AMAZONAS.EU