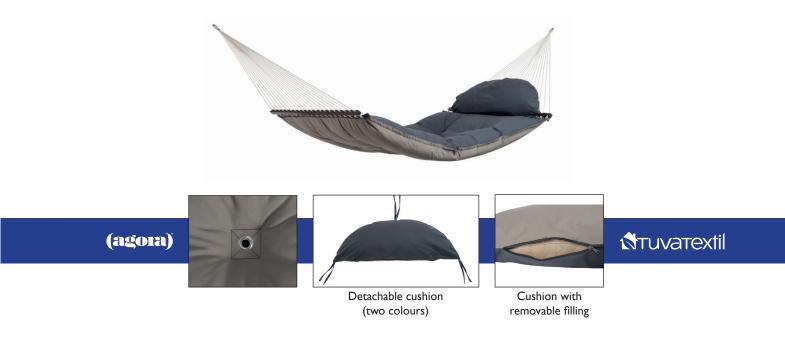

## **A** M A Z O N A S **FAT HAMMOCK TAUPE**

®

The fattest and most comfortable hammock in the world – so big, so thick and so soft that it is just like a real bed. Pure luxury for the garden!

The extra-thick, water-repellent and rapidly drying upholstery is your guarantee of perfect relaxation. The highly durable Agora cover is as soft as cotton, but it is exceptionally light-resistant (light fastness 7/8) and weatherproof. It is also water-repellent, proof against mildew, insensitive to dirt and easy to clean.

Can be used on both sides - just turn it over, and there you are! With detachable cushion (washable).

WW.AMAZONAS.EU