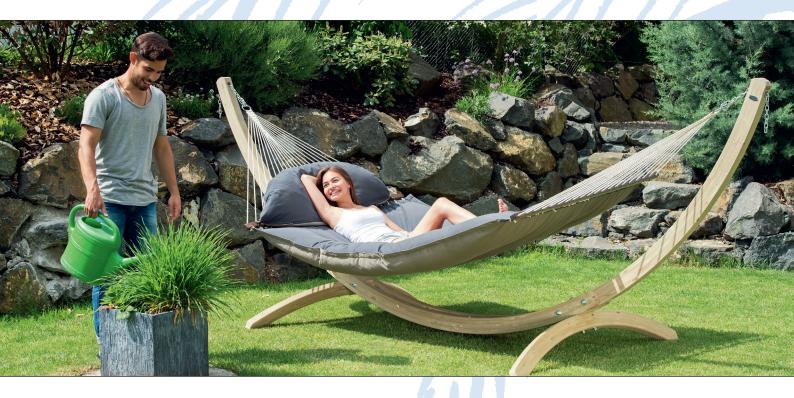

## **A** M A Z O N A S **FAT HAMMOCK TAUPE**

®

The fattest and most comfortable hammock in the world – so big, so thick and so soft that it is just like a real bed. Pure luxury for the garden!

The extra-thick, water-repellent and rapidly drying upholstery is your guarantee of perfect relaxation. The highly durable Agora cover is as soft as cotton, but it is exceptionally light-resistant (light fastness 7/8) and weatherproof. It is also water-repellent, proof against mildew, insensitive to dirt and easy to clean.

Can be used on both sides - just turn it over, and there you are! With detachable cushion (washable).

WW.AMAZONAS.EU