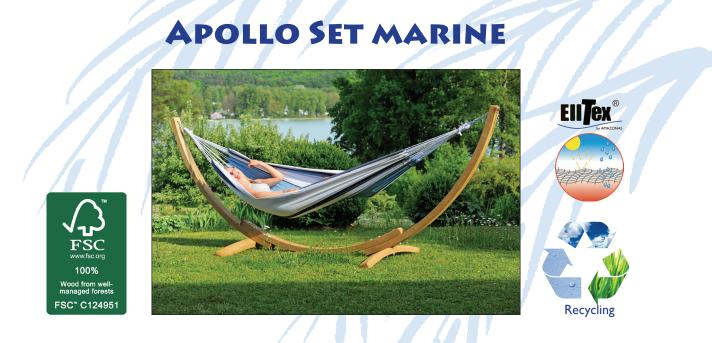

Ζ

Ο

®

S

N

Set consisting of hammock "Salsa" and stand "Apollo".

**Apollo:** The spruce wood (FSC<sup>™</sup>-certified) used comes from sustainably cultivated European forests. Apollo is made weather-proof by a dipping bath impregnation and by galvanised fittings. The especially developed chain suspension can be adjusted to fit to smaller AMAZONAS hammocks.

**Salsa:** The hammock in typical Brazilian style made of weatherproof and UV-resistant EllTex material, which is extra long lasting and yet as soft as cotton.