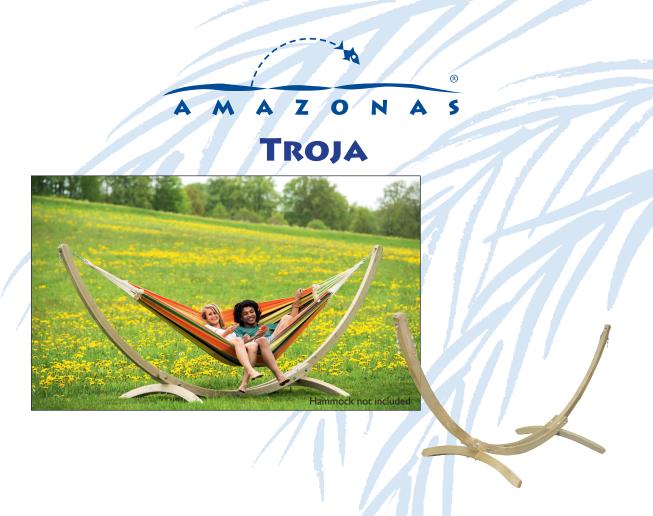

Noble hammock frame carefully handmade from European spruce and weather-proofed. The high quality layered gluing ensures not only a fabulous design, but also greatest stability and safety.

The especially developed chain suspension can be adjusted to fit to different AMAZONAS hammocks.

AMAZONAS uses FSC<sup>™</sup>-certified wood from sustainable European state forests for the manufacture of their products.

**Product data:** 

|                        | kg          | [kg]            |
|------------------------|-------------|-----------------|
| ca. 437 x 160 x 145 cm | max. 200 kg | ca. 2 x 15,5 kg |

- Item number/EAN: AZ-4045500 / 4030454002219

- Material: Wood: spruce, impregnated in a dipping bath, high quality layered gluing

Fittings: stainless metal

Packaging: Cardboard box with a detailed product sticker
Can be combined with: Hammocks with a total lengths of 340 - 420 cm