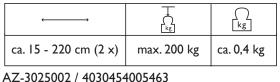

25 mm wide band: very kind to trees

Adjustable buckle for smooth adjustment from 15 to 220 cm

Contents: Two weatherproof straps with adjustable buckle made of metal and spike in solid aluminium

## **Product data:**

- Item number/EAN: AZ-3025002

- Material: Strap: polyester silk (weatherproof)

Locking pin: aluminium

Buckle: steel

- Packaging: Cardboard box half-open to the side with picture showing the product contained

and enclosed instruction (18 languages) (see illustration above)

- Can be combined with: Hammocks (Load capacity: max 200 kg), Tree Hugger

- Customs tariff number: 63079098990

- Country of origin: China

- Individual pack dimensions: approx. 70 x 250 x 34 mm