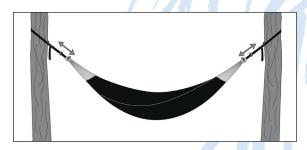

and enclosed instruction (18 languages) (see illustration above)

- Can be combined with: Hammocks (Load capacity: max 200 kg), Tree Hugger

- Customs tariff number: 63079098990

- Country of origin: China

- Individual pack dimensions: approx. 70 x 250 x 34 mm