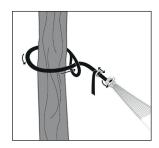

25 mm wide band: very kind to trees

Adjustable buckle for smooth adjustment from 15 to 220 cm

Contents: Two weatherproof straps with adjustable buckle made of metal and spike in solid aluminium