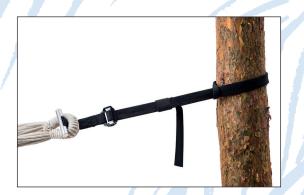

## Set of 2 specially developed attachment straps for hanging up hammocks

The locking pin made from aluminium serves as a practical connection to the hammock loop at the same time – push it through and it will put itself diagonally and latch into place.

25 mm wide band: very kind to trees

Adjustable buckle for smooth adjustment from 15 to 220 cm

Contents: Two weatherproof straps with adjustable buckle made of metal and spike in solid aluminium