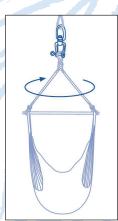

Special swivel for hanging chair

Those who do not have a power hook for their hanging chair require a swivel to deal with the rotation.

Swivel provides a gently rotation in the correct direction. At the same time it protects the suspension from too heavy turns and against breaking.

(see illustration above)

- Can be combined with: Hanging chairs (Load capacity: max 200 kg!)

- Customs tariff number: 73269098900

- Country of origin: China

- Individual pack dimensions: approx. 215 x 100 x 20 mm