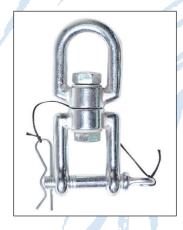

Special swivel for hanging chair

Those who do not have a power hook for their hanging chair require a swivel to deal with the rotation.

Swivel provides a gently rotation in the correct direction. At the same time it protects the suspension from too heavy turns and against breaking.

With an abrasion-resistant nylon disk with split pin and safety string.

(see illustration above)

- Can be combined with: Hanging chairs (Load capacity: max 200 kg!)

- Customs tariff number: 73269098900

- Country of origin: China

- Individual pack dimensions: approx. 215 x 100 x 20 mm