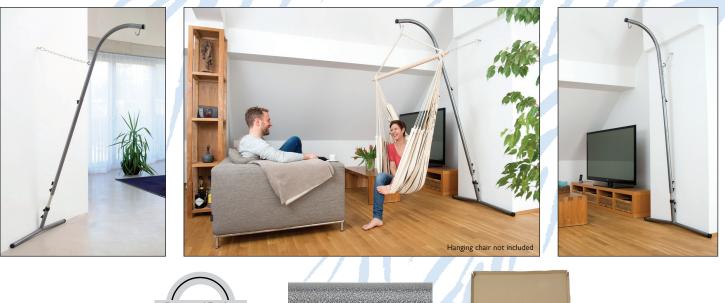

## PALMERA

®

Very little space is needed to relax in your AMAZONAS hanging chair. The Palmera stand, especially developed for the AMAZONAS hanging chairs is stowed away flat against the wall when it is not needed. In this way, one can set up his own place for swinging and dreaming in a state of well being in the smallest of spaces.

- Telescope tubes for adjustable height
- Fixing to the wall with the supplied bolt
- · Space-saving for house, balcony and terrace