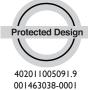

## PALMERA

®

Very little space is needed to relax in your AMAZONAS hanging chair. The Palmera stand, especially developed for the AMAZONAS hanging chairs is stowed away flat against the wall when it is not needed. In this way, one can set up his own place for swinging and dreaming in a state of well being in the smallest of spaces.

- Telescope tubes for adjustable height
- Fixing to the wall with the supplied bolt
- · Space-saving for house, balcony and terrace