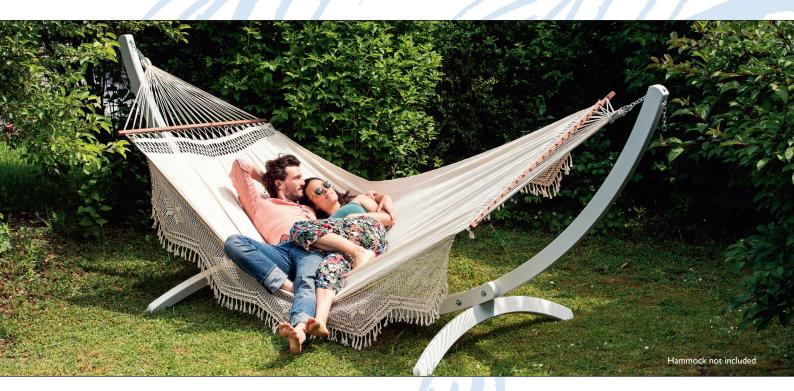

The white, water-based coating of Olymp white is weather-resistant and proof against ultraviolet light; it is also exceptionally long-lasting, and is not prone to chalking.

AMAZONAS uses FSC<sup>™</sup>-certified wood from sustainable European state forests for the manufacture of their products.

- Material:
- Olymp white coating:
- Packaging:
- Can be combined with:
- Customs tariff number:
- Country of origin:
- Individual pack dimensions:
- Pallet:

Wood: spruce, impregnated in a dipping bath, high quality layered gluing Fittings: stainless metal (galvanised) White (RAL 9016) matt Cardboard box with a detailed product sticker Hammocks with a total lengths of 300 - 360 cm American Dream, Arte, Barbados, Brasilia, Colombiana, Fat Hammock, Florida, Lambada, Miami, Palacio, Paradiso, Rio, Salsa, Samba, Tropic Dream, Hammock Cover 4421999999 Poland approx. 1980 x 160 x 450 mm