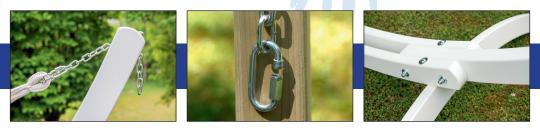

Olymp • AZ-4045300 • 4030454002042

Olymp white • AZ-4045320 • EAN 4030454006828

Best quality and workmanship turns Olymp into one of our most attractive stands. The spruce wood used comes from sustainably cultivated European forests. Olymp is made weather-proof by a dipping bath impregnation and by galvanised fittings. The especially developed chain suspension can be adjusted to fit nearly all AMAZONAS hammocks.

- Material:
- Olymp white coating:
- Packaging:
- Can be combined with:
- Customs tariff number:
- Country of origin:
- Individual pack dimensions:
- Pallet:

Wood: spruce, impregnated in a dipping bath, high quality layered gluing Fittings: stainless metal (galvanised) White (RAL 9016) matt Cardboard box with a detailed product sticker Hammocks with a total lengths of 300 - 360 cm American Dream, Arte, Barbados, Brasilia, Colombiana, Fat Hammock, Florida, Lambada, Miami, Palacio, Paradiso, Rio, Salsa, Samba, Tropic Dream, Hammock Cover 4421999999 Poland approx. 1980 x 160 x 450 mm