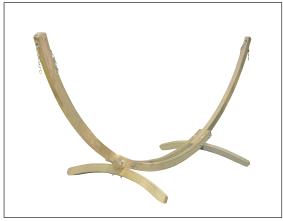

Olymp • AZ-4045300 • 4030454002042

Olymp white • AZ-4045320 • EAN 4030454006828

Best quality and workmanship turns Olymp into one of our most attractive stands. The spruce wood used comes from sustainably cultivated European forests. Olymp is made weather-proof by a dipping bath impregnation and by galvanised fittings. The especially developed chain suspension can be adjusted to fit nearly all AMAZONAS hammocks.

- Material:
- Olymp white coating:
- Packaging:
- Can be combined with:
- Customs tariff number:
- Country of origin:
- Individual pack dimensions:
- Pallet:

Wood: spruce, impregnated in a dipping bath, high quality layered gluing Fittings: stainless metal (galvanised) White (RAL 9016) matt Cardboard box with a detailed product sticker Hammocks with a total lengths of 300 - 360 cm American Dream, Arte, Barbados, Brasilia, Colombiana, Fat Hammock, Florida, Lambada, Miami, Palacio, Paradiso, Rio, Salsa, Samba, Tropic Dream, Hammock Cover 4421999999 Poland approx. 1980 x 160 x 450 mm