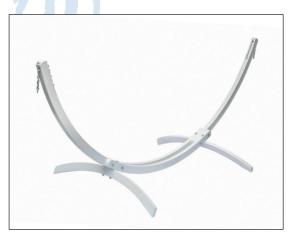

The white, water-based coating of Olymp white is weather-resistant and proof against ultraviolet light; it is also exceptionally long-lasting, and is not prone to chalking.

AMAZONAS uses FSC<sup>™</sup>-certified wood from sustainable European state forests for the manufacture of their products.

- Material:
- Olymp white coating:
- Packaging:
- Can be combined with:
- Customs tariff number:
- Country of origin:
- Individual pack dimensions:
- Pallet:

Wood: spruce, impregnated in a dipping bath, high quality layered gluing Fittings: stainless metal (galvanised) White (RAL 9016) matt Cardboard box with a detailed product sticker Hammocks with a total lengths of 300 - 360 cm American Dream, Arte, Barbados, Brasilia, Colombiana, Fat Hammock, Florida, Lambada, Miami, Palacio, Paradiso, Rio, Salsa, Samba, Tropic Dream, Hammock Cover 4421999999 Poland approx. 1980 x 160 x 450 mm