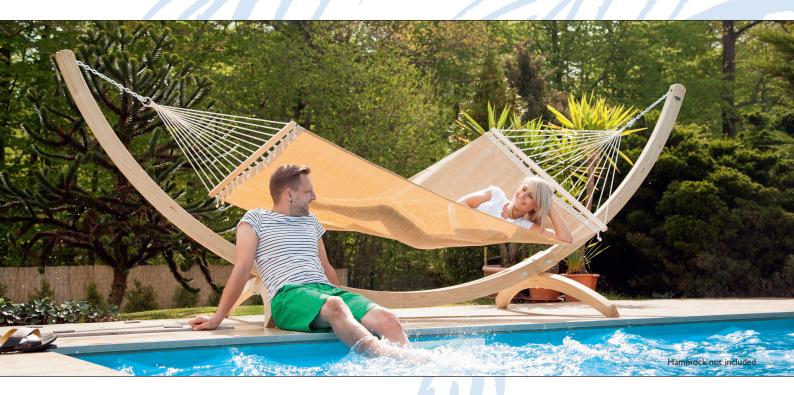

Olymp • AZ-4045300 • 4030454002042

Olymp white • AZ-4045320 • EAN 4030454006828

Best quality and workmanship turns Olymp into one of our most attractive stands. The spruce wood used comes from sustainably cultivated European forests. Olymp is made weather-proof by a dipping bath impregnation and by galvanised fittings. The especially developed chain suspension can be adjusted to fit nearly all AMAZONAS hammocks.

The white, water-based coating of Olymp white is weather-resistant and proof against ultraviolet light; it is also exceptionally long-lasting, and is not prone to chalking.

AMAZONAS uses FSC<sup>™</sup>-certified wood from sustainable European state forests for the manufacture of their products.