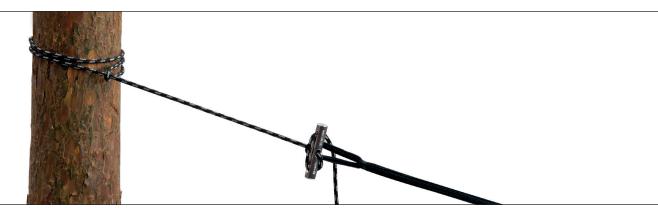

## The light and strong rope set for travelling

The two pre-knotted ropes and the handy holding pin altogether weigh a mere 160 g, but carry 150 kg! The locking pin made from aluminium lets you adjust the rope quickly and serves as a practical connection to the hammock loop at the same time – push it through and it will put itself diagonally and latch into place.

Contents: 2 weatherproof synthetic ropes with locking pin made of solid aluminium Smoothly adjustable up to 2.5 m (8 ft.) each

- Item number/EAN:
- Material:
- Packaging:
- Can be combined with:
- Customs tariff number:
- Country of origin:
- Individual pack dimensions:
- Master box: