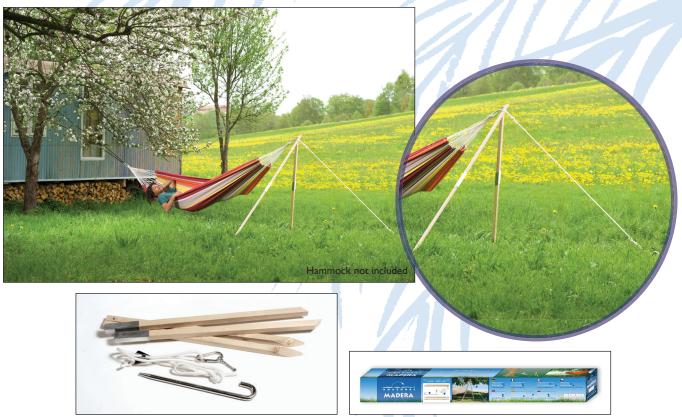

In the garden or when camping: You are always able to find ONE tree or ONE wall of a house, only a second appropriate hanging point is often lacking. To address this, we have for years been producing the amazing solution that is Madera: The weatherproofed ashwood stand is anchored in the ground with a ground peg – voilà, the second tree is ready and the hammock can be hung up.

Madera can be easily dismantled without screws, reducing packing volume when camping. Easy system, perfect stability!