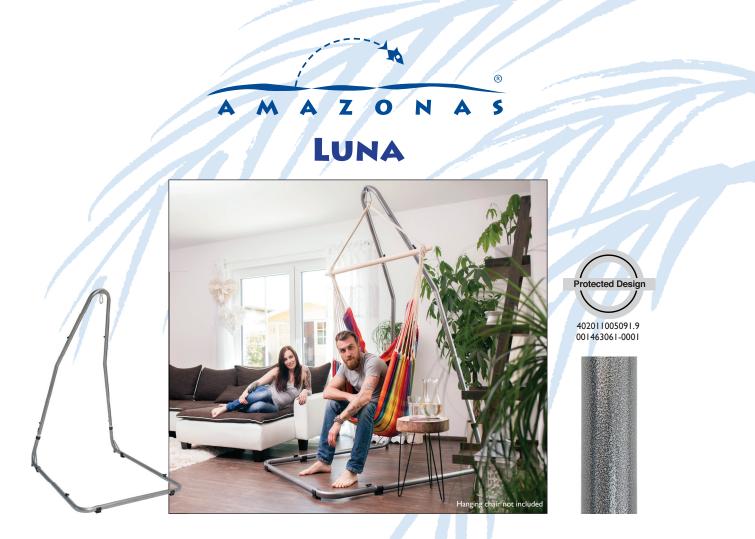

Anyone who would like a fixed spot for his AMAZONAS hanging chair in the yard or living room, independently of trees, ceilings and walls, hangs it in the stable and elegant Luna stand. In this way, a comfortable place for rocking, dreaming and a feeling of well being is created.

- Easy to assemble without tools
- Adjustable height
- Transport protected with polystyrene inlays