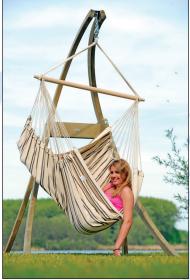

Fine, hanging chair frame made carefully by hand.

Perfect for indoors and outdoors as it has been manufactured from weatherproofed spruce, and all metal fittings have be galvanised to make them stainless. The high-quality plywood not only complements the frame's wonderful design but also ensures high stability and safety.

Relatively small packaging size.

AMAZONAS uses FSC™-certified wood from sustainable European state forests for the manufacture of their products.

- Material: Wood: spruce, impregnated in a dipping bath, high quality layered gluing

Fittings: stainless metal (galvanised)

Packaging: Cardboard box with a detailed product sticker
Can be combined with: Suitable for all AMAZONAS hanging chairs