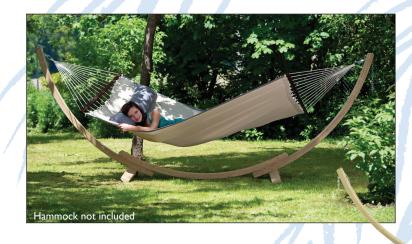

## A M A Z O N A S APOLLO

®

The little brother of Olymp. The spruce wood used comes from sustainably cultivated European forests. Apollo is made weather-proof by a dipping bath impregnation and by galvanised fittings. The especially developed chain suspension can be adjusted to fit to smaller AMAZONAS hammocks.

## **Product data:**

|                        | kg          | ∩<br>kg     |
|------------------------|-------------|-------------|
| ca. 357 x 131 x 104 cm | max. 160 kg | ca. 22,0 kg |

- Item number/EAN:

## AZ-4045400 / 4030454002059

Wood: spruce, impregnated in a dipping bath, high quality layered gluing Fittings: stainless metal (galvanised) Cardboard box with a detailed product sticker Hammocks with a total lengths of 250 - 330 cm American Dream, Aruba, Brasilia, Florida, Lambada, Miami, Salsa, Samba, Tahiti, Tobago, Tonga, Tropic Dream 4421999999 Poland approx. 1830 x 190 x 370 mm contains 12 Apollo