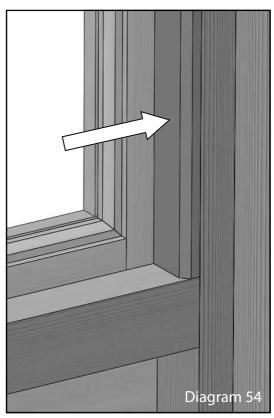

# Window Trims

Slide the window trims into place using the short ones for the top window and the longer ones for the bottom window; as shown by diagram 53. Secure using panels pins (02-1680) as indicated by the arrows. Repeat this process for all window panels.