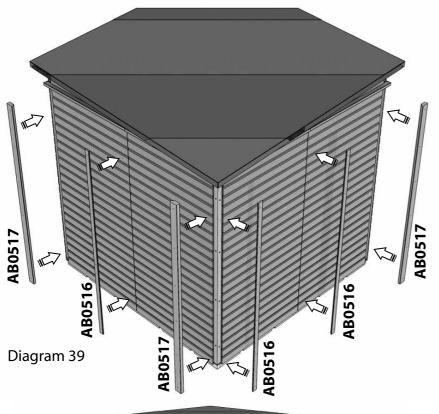

Diagram 38

Capping

**AB0516** 

**AB0057** 

Diagram 40

First secure all the External Corner Cloaking (**AB0517**) using **70mm** Pan Head Screws (EV0365) referring to diagram 39. Ensure the outside edge is flush with the cladding.

Then secure the External Corner Cloaking Trims (**AB0516**) using **40mm** Pan Head Screws (EV0332) referring to diagrams 39 and 40.

Secure the Oct Cloaking Sides (**AB0057**) as shown in diagram 40 using **40mm** Pan Head Screws (EV0332).