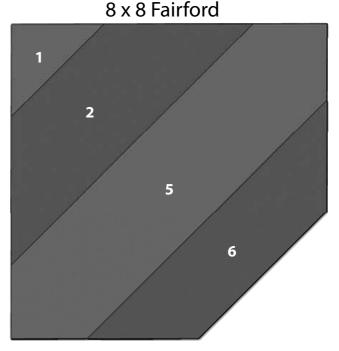

Once cut to length, roll the felt back up and transport to the roof to avoid the felt tearing and therefore the roof leaking. The felt can then be rolled out in position on the roof. Diagram 29 shows the felt layout from above the roof. Diagram 29 and 30 shows the pieces needed to be cut for the Fairford 77 and 88 respectively.