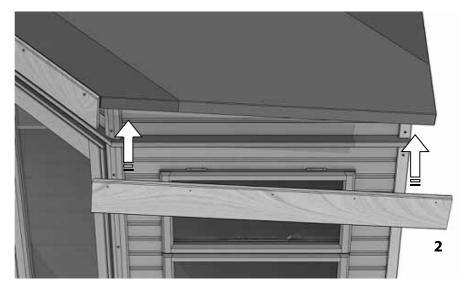

Another person should internally drill 4mm holes 15mm from the top of the wall/window panels. Secure using **60mm** screws (02-5110). Repeat for all the trim rails around the summerhouse as indicated by the arrows on diagram 38.