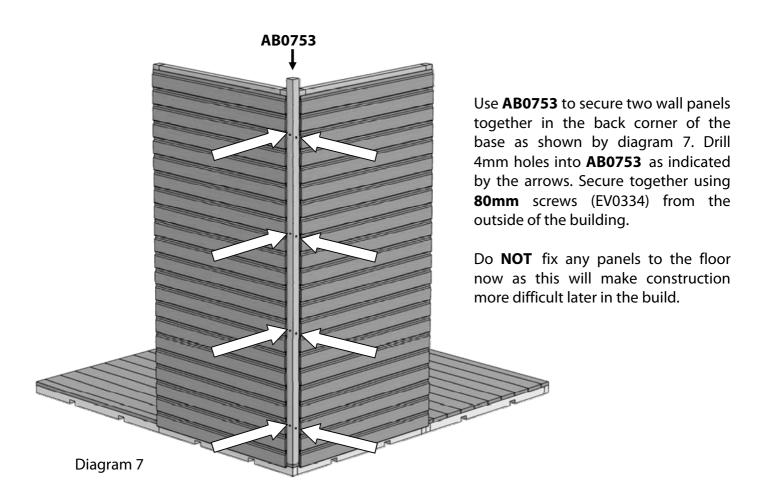

# Roof Frame

Position the largest roof frame with the cladding facing outwards on top of the back wall panels as shown in diagram 15. Drill 4mm holes as indicated by the arrows. Ensure the roof frame is pushed up against the back corner (**AB0753**) and is flush with the inside edge. Secure together at the white arrows using **60mm** screws (02-5110) and at the black arrows using **100mm** screws (EV0339). Repeat for the adjacent component.