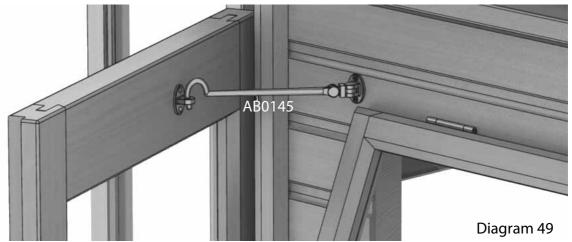

## Cabin Hooks

Position the cabin hook (**AB0145**) against the cladding, above the window, centred with top horizontal of the door and centred with the vertical rail behind the cladding. The vertical rail is indicated by the dashed lines on diagram 48. It is essential the cabin hook is secured into the vertical rail otherwise it will be unsecure and the screws will be visible internally. Secure with 25mm countersunk stainless steel screws.

Open the vented window to its maximum and line up the door to your desired position as shown in diagram 49. Ensure the there is sufficient space so the door does not interact with the window. Ensuring the cabin hook is horizontal, put the cabin hook in the eye plate and use a pencil to mark where to fix the eye plate.

Close the door to ensure the door is stable. Secure the eye plate with 25mm countersunk stainless steel screws being careful that it takes vertical. Repeat this process for the other door ensuring that the cabin hooks and eyes are at mirrored heights and locations.