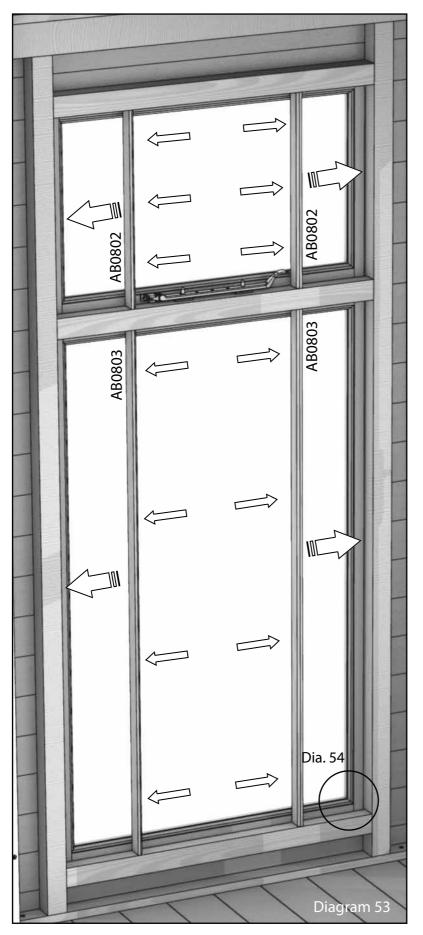

# Window Trims

Slide the window trims into place using the short ones for the top window and the longer ones for the bottom window; as shown by diagram 53. Secure using panels pins (02-1680) as indicated by the arrows. Repeat this process for all window panels.