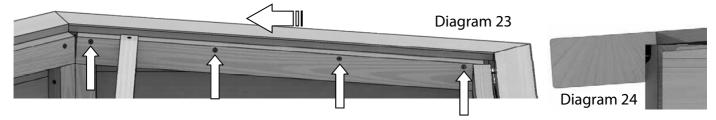

Position the window soffit above the window as shown in diagrams 23 and 24. Ensure to push it up against the front soffit. Drill 4mm holes 10mm from the frame top face where indicated by the arrows. Secure together using **100mm** screws (EV0339). Repeat for the other side of the door.