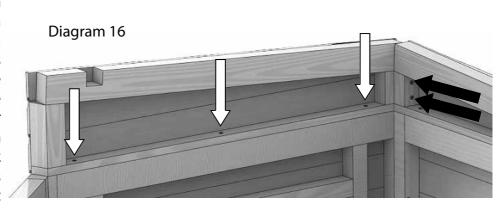

Position the next roof frame with the cladding facing outwards on top of the window wall as shown in diagram 16. Drill 4mm holes as indicated by the arrows. Ensure the roof frame lines up with the wall underneath. Secure together at the white arrows using **60mm** screws (02-5110) and at the black arrows using **80mm** screws (EV0334). Repeat for the adjacent component.