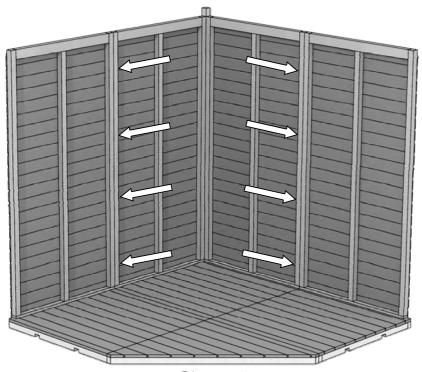

# Side Assembly

Diagram 8

Position the next wall panel as shown by diagram 8. Drill 4mm holes as indicated by the arrows. Secure together using **80mm** screws (EV0334).

Ensure the top of the panels are flush with each other before fixing together. It is best for one person to hold the wall flush and a second person to fix with screws. Repeat for the other wall panel.

When fixing the panels bear in mind which faces will be most visible when you walk into the building. Try to keep the screw heads on the least visible faces where possible.

Position a window panel as shown by diagrams 9 and 10. Drill 4mm holes as indicated by the arrows ensuring the holes are around 12mm from the inside edge so the screws engage with the angled vertical on the window panel.

Secure together using **80mm** screws (EV0334). Ensure the top of the panels are flush with each other before fixing together. Repeat for the other window panel.

Diagram 9

Diagram 10