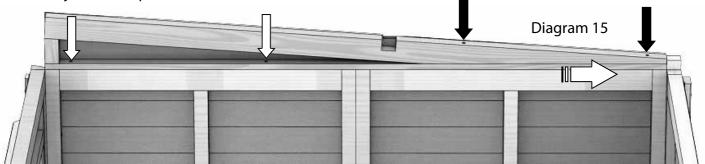

# Roof Frame

Position the largest roof frame with the cladding facing outwards on top of the back wall panels as shown in diagram 15. Drill 4mm holes as indicated by the arrows. Ensure the roof frame is pushed up against the back corner (**AB0753**) and is flush with the inside edge. Secure together at the white arrows using **60mm** screws (02-5110) and at the black arrows using **100mm** screws (EV0339). Repeat for the adjacent component.