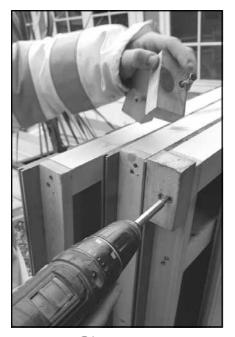

# Side Assembly

Diagram 8

Position the next wall panel as shown by diagram 8. Drill 4mm holes as indicated by the arrows. Secure together using **80mm** screws (EV0334).

Ensure the top of the panels are flush with each other before fixing together. It is best for one person to hold the wall flush and a second person to fix with screws. Repeat for the other wall panel.

When fixing the panels bear in mind which faces will be most visible when you walk into the building. Try to keep the screw heads on the least visible faces where possible.

Position a window panel as shown by diagrams 9 and 10. Drill 4mm holes as indicated by the arrows ensuring the holes are around 12mm from the inside edge so the screws engage with the angled vertical on the window panel.