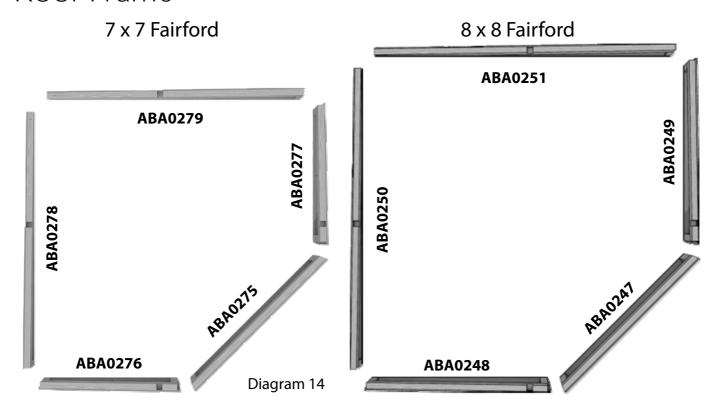

# Roof Frame

Position the largest roof frame with the cladding facing outwards on top of the back wall panels as shown in diagram 15. Drill 4mm holes as indicated by the arrows. Ensure the roof frame is pushed up against the back corner (**AB0753**) and is flush with the inside edge. Secure together at the white arrows using **60mm** screws (02-5110) and at the black arrows using **100mm** screws (EV0339). Repeat for the adjacent component.

Position the next roof frame with the cladding facing outwards on top of the window wall as shown in diagram 16. Drill 4mm holes as indicated by the arrows. Ensure the roof frame lines up with the wall underneath. Secure together at the white arrows using **60mm** screws (02-5110) and at the black arrows using **80mm** screws (EV0334). Repeat for the adjacent component.

# Roof Frame

Position the next roof frame with the cladding facing outwards on top of the door frame as shown in diagram 17. Drill 4mm holes as indicated by the arrows. Ensure the roof frame is flush with the door frame. Secure together at the white arrows using **60mm** screws (02-5110) and at the black arrows using **80mm** screws (EV0334).