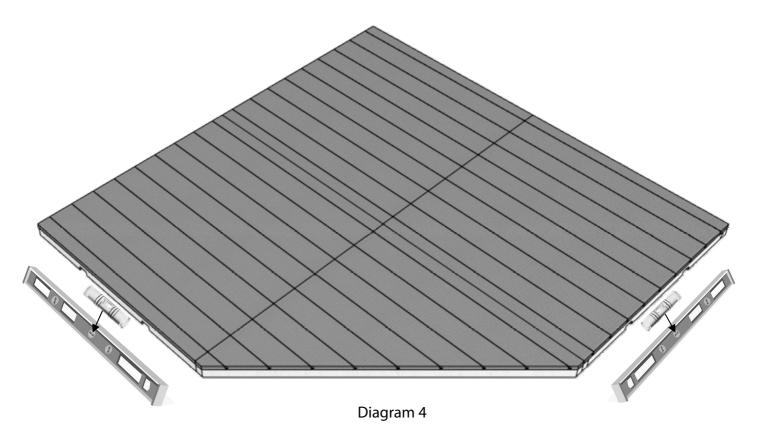

# Floor Assembly

Once fixed together, with a minimum of two people, turn the base over and move into position. Walk on your base and make sure that there is no bounce in it, check that the floorboards are all running in line. It is crucial to get the base flat and level as this will affect how your building goes together and how well your windows and doors will operate. Ensure there is 2ft around the summerhouse to allow space for fitting and maintenance with the use of ladders.