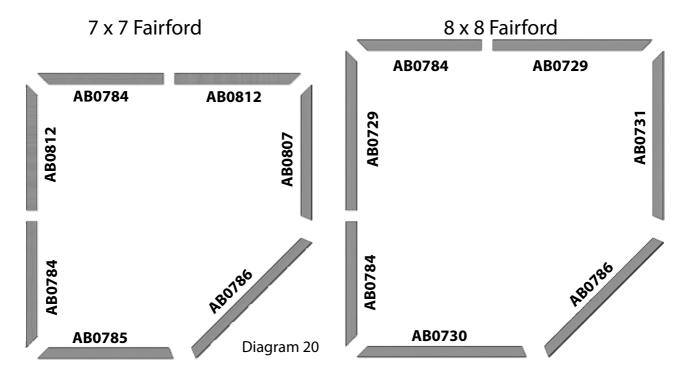

# Soffits

Position the front soffit (**AB0786**) above the door as shown in diagrams 21 and 22. Internally drill 4mm holes, 10mm from the frame top face where indicated by the arrows. Use the rebate in the soffit as shown in diagram 22 to hold it in position. Secure using **100mm** screws (EV0339).

Position the window soffit above the window as shown in diagrams 23 and 24. Ensure to push it up against the front soffit. Drill 4mm holes 10mm from the frame top face where indicated by the arrows. Secure together using **100mm** screws (EV0339). Repeat for the other side of the door.

Position the back two soffits above the back wall as shown in diagrams 24 and 25. Ensure to push it up against the window soffit. Drill 4mm holes 10mm from the frame top face where indicated by the arrows. Secure together using **100mm** screws (EV0339). Repeat for the other back wall.