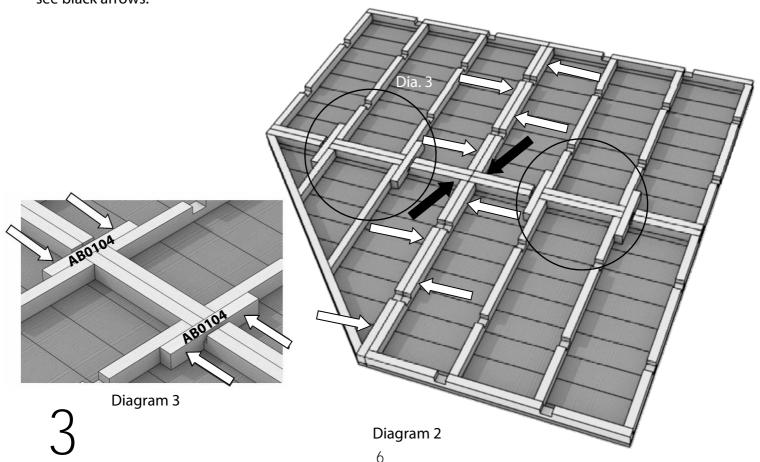

#### 7 x 7 Fairford

8 x 8 Fairford

Lay the base sections next to one another upside down. Ensure the floorboards are all running in the same direction and line up with one another. Drill 4mm holes as indicated by the white arrows. Secure together using **60mm** screws (02-5110). Use the noggins (**AB0104**) to secure the base together. **80mm** screws (02-1868) should be used to add extra strength where the four base sections meet in the middle, see black arrows.