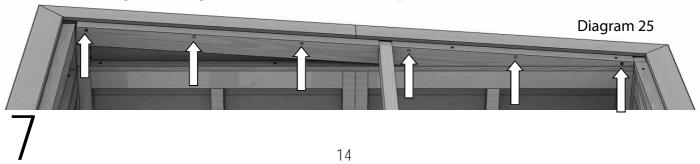

# Soffits

Position the front soffit (**AB0786**) above the door as shown in diagrams 21 and 22. Internally drill 4mm holes, 10mm from the frame top face where indicated by the arrows. Use the rebate in the soffit as shown in diagram 22 to hold it in position. Secure using **100mm** screws (EV0339).

Position the window soffit above the window as shown in diagrams 23 and 24. Ensure to push it up against the front soffit. Drill 4mm holes 10mm from the frame top face where indicated by the arrows. Secure together using **100mm** screws (EV0339). Repeat for the other side of the door.

Position the back two soffits above the back wall as shown in diagrams 24 and 25. Ensure to push it up against the window soffit. Drill 4mm holes 10mm from the frame top face where indicated by the arrows. Secure together using **100mm** screws (EV0339). Repeat for the other back wall.