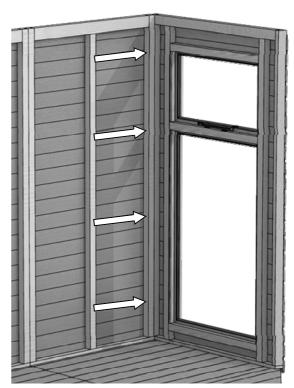

# Side Assembly

Diagram 8

Position the next wall panel as shown by diagram 8. Drill 4mm holes as indicated by the arrows. Secure together using **80mm** screws (EV0334).

Ensure the top of the panels are flush with each other before fixing together. It is best for one person to hold the wall flush and a second person to fix with screws. Repeat for the other wall panel.

When fixing the panels bear in mind which faces will be most visible when you walk into the building. Try to keep the screw heads on the least visible faces where possible.

Position a window panel as shown by diagrams 9 and 10. Drill 4mm holes as indicated by the arrows ensuring the holes are around 12mm from the inside edge so the screws engage with the angled vertical on the window panel.

Secure together using **80mm** screws (EV0334). Ensure the top of the panels are flush with each other before fixing together. Repeat for the other window panel.

Diagram 9

Diagram 10