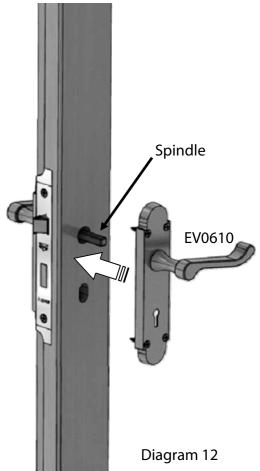

# Door Installation

Before you can install the door section you need to fit the door handles (EV0610).

Slide the spindle through the lock to give you the position of the handle on the door as shown in diagram 12.

Fix the handle with the four **25mm** countersunk screws supplied.