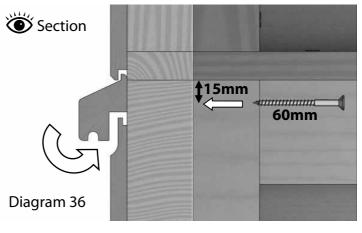

#### 8 x 8 Fairford

To fit the trim rails, insert the tongue into the top slot and push in the bottom so it is positioned the same as shown in diagram 36 and 37. One person should hold the trim rail and ensure it is centred externally.

Another person should internally drill 4mm holes 15mm from the top of the wall/window panels. Secure using **60mm** screws (02-5110). Repeat for all the trim rails around the summerhouse as indicated by the arrows on diagram 38.