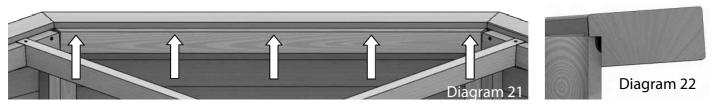

# Soffits

Position the front soffit (**AB0786**) above the door as shown in diagrams 21 and 22. Internally drill 4mm holes, 10mm from the frame top face where indicated by the arrows. Use the rebate in the soffit as shown in diagram 22 to hold it in position. Secure using **100mm** screws (EV0339).