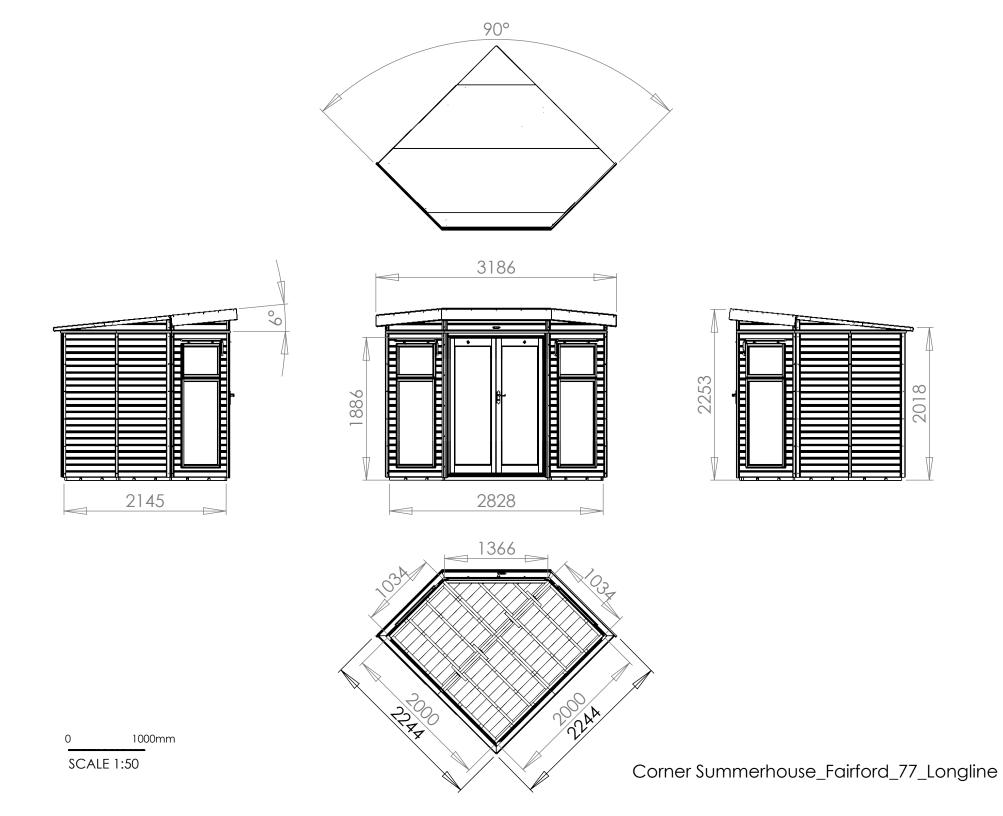

#### 7 x 7 Fairford

8 x 8 Fairford

Lay the base sections next to one another upside down. Ensure the floorboards are all running in the same direction and line up with one another. Drill 4mm holes as indicated by the white arrows. Secure together using **60mm** screws (02-5110). Use the noggins (**AB0104**) to secure the base together. **80mm** screws (02-1868) should be used to add extra strength where the four base sections meet in the middle, see black arrows.

# Floor Assembly

Once fixed together, with a minimum of two people, turn the base over and move into position. Walk on your base and make sure that there is no bounce in it, check that the floorboards are all running in line. It is crucial to get the base flat and level as this will affect how your building goes together and how well your windows and doors will operate. Ensure there is 2ft around the summerhouse to allow space for fitting and maintenance with the use of ladders.

Your summerhouse should look the same as diagram 19. A Fairford 77 example is shown. Ensure the building is square and everything is in line before continuing to the next steps.