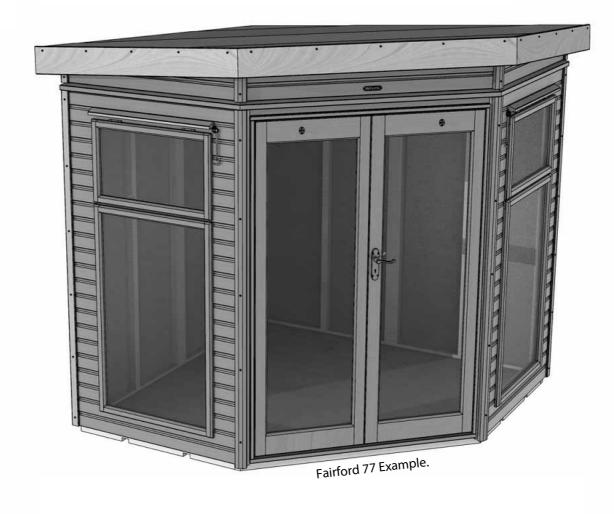

Your summerhouse should look the same as diagram 19. A Fairford 77 example is shown. Ensure the building is square and everything is in line before continuing to the next steps.