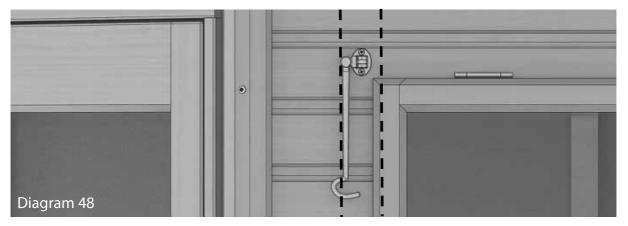

## Cabin Hooks

Position the cabin hook (**AB0145**) against the cladding, above the window, centred with top horizontal of the door and centred with the vertical rail behind the cladding. The vertical rail is indicated by the dashed lines on diagram 48. It is essential the cabin hook is secured into the vertical rail otherwise it will be unsecure and the screws will be visible internally. Secure with 25mm countersunk stainless steel screws.