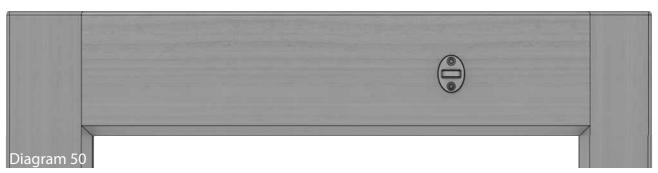

on diagram 48. It is essential the cabin hook is secured into the vertical rail otherwise it will be unsecure and the screws will be visible internally. Secure with 25mm countersunk stainless steel screws.



Open the vented window to its maximum and line up the door to your desired position as shown in diagram 49. Ensure the there is sufficient space so the door does not interact with the window. Ensuring the cabin hook is horizontal, put the cabin hook in the eye plate and use a pencil to mark where to fix the eye plate.



Close the door to ensure the door is stable. Secure the eye plate with 25mm countersunk stainless steel screws being careful that it takes vertical. Repeat this process for the other door ensuring that the cabin hooks and eyes are at mirrored heights and locations.



# Architrave



# Window Trims



Slide the window trims into place using the short ones for the top window and the longer ones for the bottom window; as shown by diagram 53. Secure using panels pins (02-1680) as indicated by the arrows. Repeat this process for all window panels.



# Weather Strip



Use 3 x 25mm countersunk screws to fix this in place.



# Parts

| BOM No.    | Part No.      | Size (mm)           | Part description                     | Quantity |
|------------|---------------|---------------------|--------------------------------------|----------|
|            |               |                     |                                      |          |
| ABCEDCOR77 |               |                     | Corner Summerhouse 7x7               |          |
|            | AB