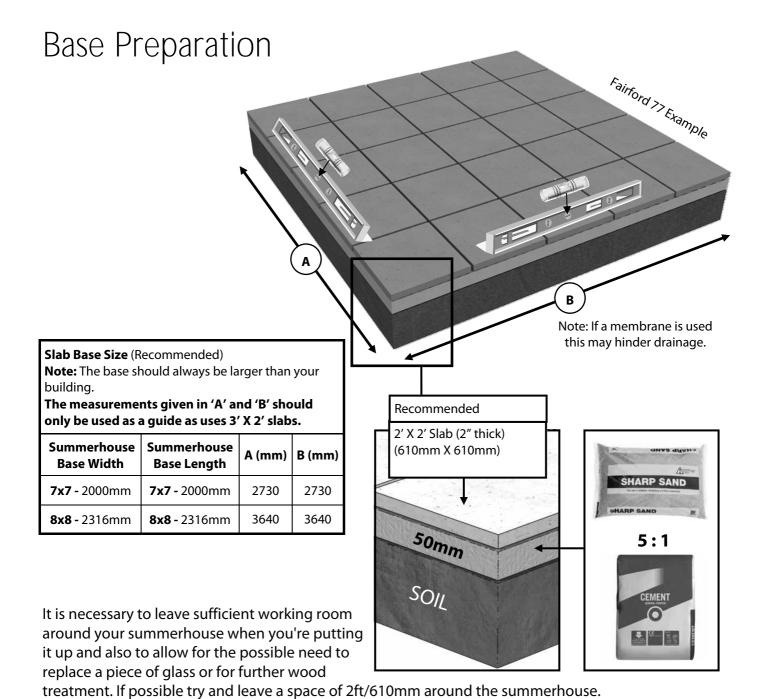

#### **Site Preparation**

- When selecting a site for your summerhouse, it is vital that you choose as flat and level an area as possible.
- A concrete or slabbed base will provide the most solid foundation for your summerhouse. A slabbed base would be our preferred choice as this helps with drainage.
- Avoid placing your summerhouse under trees or in other vulnerable locations.
- To minimise the risk of wind damage, try to select as sheltered a site as possible, e.g. beside a hedgerow or garden fence.
- Make sure you allow sufficient space around the building to erect from all sides and maintain the building.

# Floor Assembly

Once fixed together, with a minimum of two people, turn the base over and move into position. Walk on your base and make sure that there is no bounce in it, check that the floorboards are all running in line. It is crucial to get the base flat and level as this will affect how your building goes together and how well your windows and doors will operate. Ensure there is 2ft around the summerhouse to allow space for fitting and maintenance with the use of ladders.