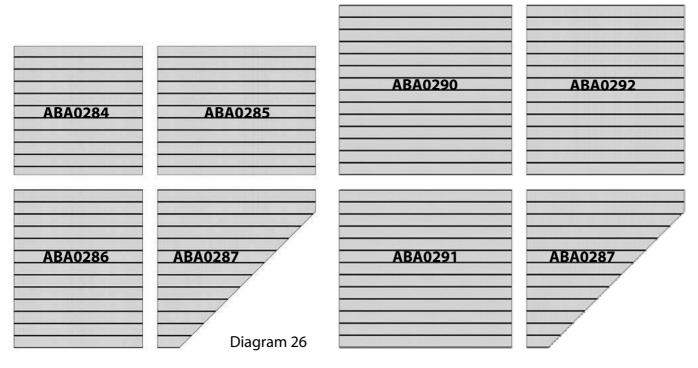

#### 7 x 7 Fairford

8 x 8 Fairford

Slot the roof panels from diagram 26 into position as shown in diagram 27. Ensure all the panels are pushed down tightly into place. Position **ABA0287** first and ensure the other panels are in the same orientation. Drill 4mm holes from inside the summerhouse where indicated by the arrows in diagram 27. Secure together using **80mm** screws (EV0334). IMPORTANT: Do not stand on the roof now or at any stage of construction. The whole roof including felting should be done from ladders around the outside of the building.