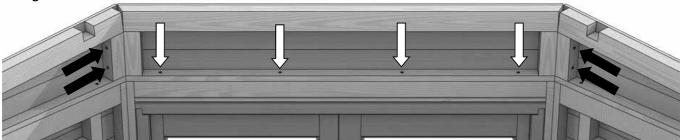

Diagram 17

Slot the cross-over bars into position as shown in diagram 18. Drill 4mm holes as indicated by the arrows. Ensure the cross-over bars are slotted tightly into place. Secure together at the white arrows using **60mm** screws (02-5110) and at the black arrow using a **40mm** Screw (02-1816).