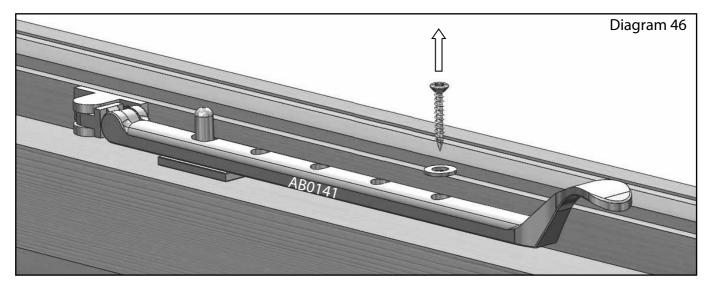

# Casement Stay

Remove the casement stay peg from below the window rail, keep the screw as you will need this to re-attach the peg (diagram 45).

Then remove the transit screw and washer from the casement stay handle, again keep this screw for the peg (diagram 46).

Next position the casement stay peg underneath the last hole on the arm, hold this in position while you lift the arm away and fix it with the two 25mm screws (diagram 47).