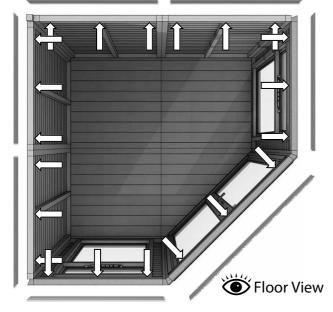

Another person should internally drill 4mm holes 15mm from the top of the wall/window panels. Secure using **60mm** screws (02-5110). Repeat for all the trim rails around the summerhouse as indicated by the arrows on diagram 38.