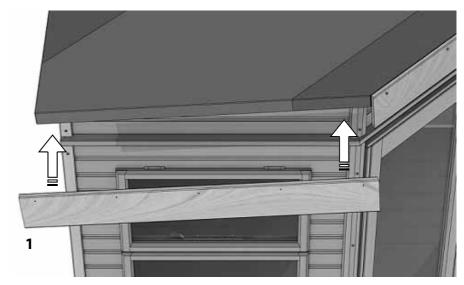

Another person should internally drill 4mm holes 15mm from the top of the wall/window panels. Secure using **60mm** screws (02-5110). Repeat for all the trim rails around the summerhouse as indicated by the arrows on diagram 38.