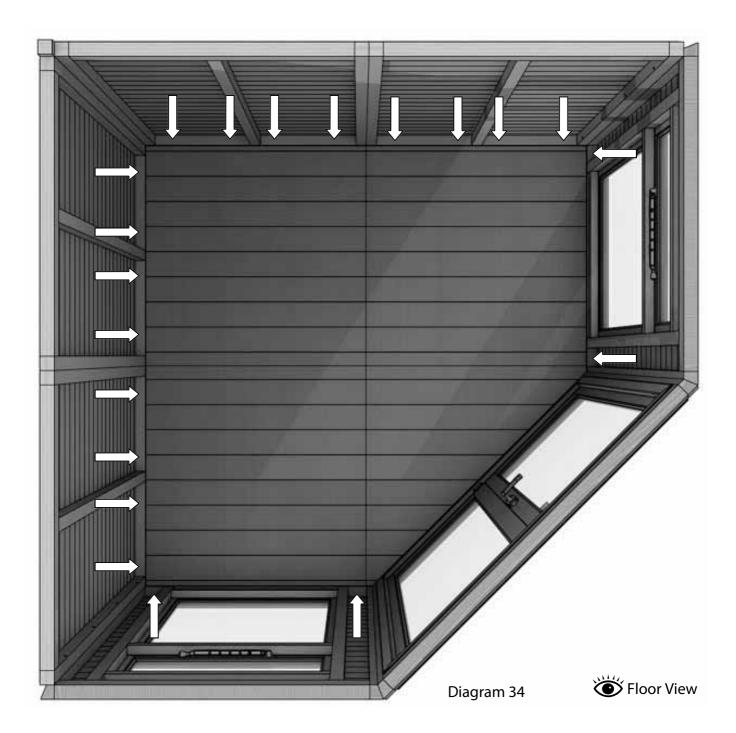

# Fixing To Base

After the roof has been installed and the building is square, the walls can be fixed to the floor. Drill 4mm holes as indicated by the arrows on diagram 34 looking down towards the floor. Secure down using **60mm** screws (02-5110).