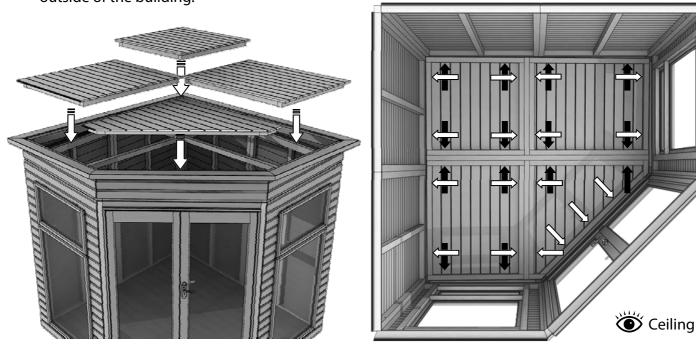

#### 7 x 7 Fairford

8 x 8 Fairford

Slot the roof panels from diagram 26 into position as shown in diagram 27. Ensure all the panels are pushed down tightly into place. Position **ABA0287** first and ensure the other panels are in the same orientation. Drill 4mm holes from inside the summerhouse where indicated by the arrows in diagram 27. Secure together using **80mm** screws (EV0334). IMPORTANT: Do not stand on the roof now or at any stage of construction. The whole roof including felting should be done from ladders around the outside of the building.

# Fixing To Base

After the roof has been installed and the building is square, the walls can be fixed to the floor. Drill 4mm holes as indicated by the arrows on diagram 34 looking down towards the floor. Secure down using **60mm** screws (02-5110).