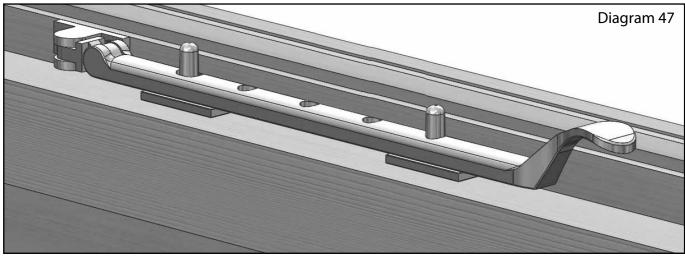

Next position the casement stay peg underneath the last hole on the arm, hold this in position while you lift the arm away and fix it with the two 25mm screws (diagram 47).