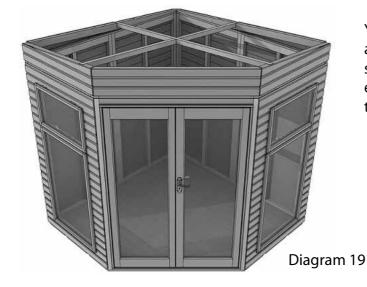

Your summerhouse should look the same as diagram 19. A Fairford 77 example is shown. Ensure the building is square and everything is in line before continuing to the next steps.