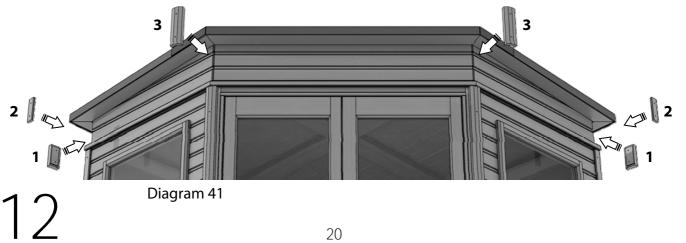

The top section of capping is different for the Fairford 77 and 88. Refer to Table 2 for part codes and diagram 41 for placement of those parts.

Secure part 1 first using **70mm** Pan Head Screws (EV0365). Secure parts 2 and 3 using **40mm** Pan Head Screws (EV0332).

| Part Number | Fairford 77 | Fairford 88 |
|-------------|-------------|-------------|
| 1           | AB0788      | AB0738      |
| 2           | AB0789      | AB0739      |
| 3           | AB0787      | AB0737      |