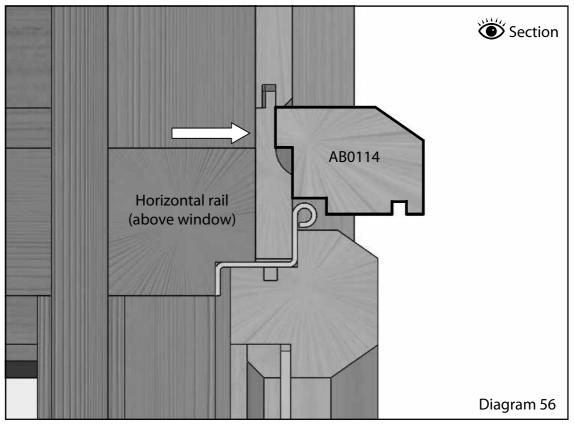

e door does not interact with the window. Ensuring the cabin hook is horizontal, put the cabin hook in the eye plate and use a pencil to mark where to fix the eye plate.



Close the door to ensure the door is stable. Secure the eye plate with 25mm countersunk stainless steel screws being careful that it takes vertical. Repeat this process for the other door ensuring that the cabin hooks and eyes are at mirrored heights and locations.



# Architrave



# Window Trims



Slide the window trims into place using the short ones for the top window and the longer ones for the bottom window; as shown by diagram 53. Secure using panels pins (02-1680) as indicated by the arrows. Repeat this process for all window panels.



# Weather Strip



Use 3 x 25mm countersunk screws to fix this in place.



# Parts

| BOM No.    | Part No.      | Size (mm)           | Part description                     | Quantity |
|------------|---------------|---------------------|--------------------------------------|----------|
|            |               |                     |                                      |          |
| ABCEDCOR77 |               |                     | Corner Summerhouse 7x7               |          |
|            | ABA0235       | 1000x1000           | COR Base Square_77                   | 3        |
|            | ABA0236       | 1000x1000 trap      | COR Base Triangle_77                 | 1        |
|            | ABA0261       | 964x1944            | COR Plain Wall_77                    | 4        |
|            | ABA0264LLD    | 1361.5x1944         | COR Door Frame