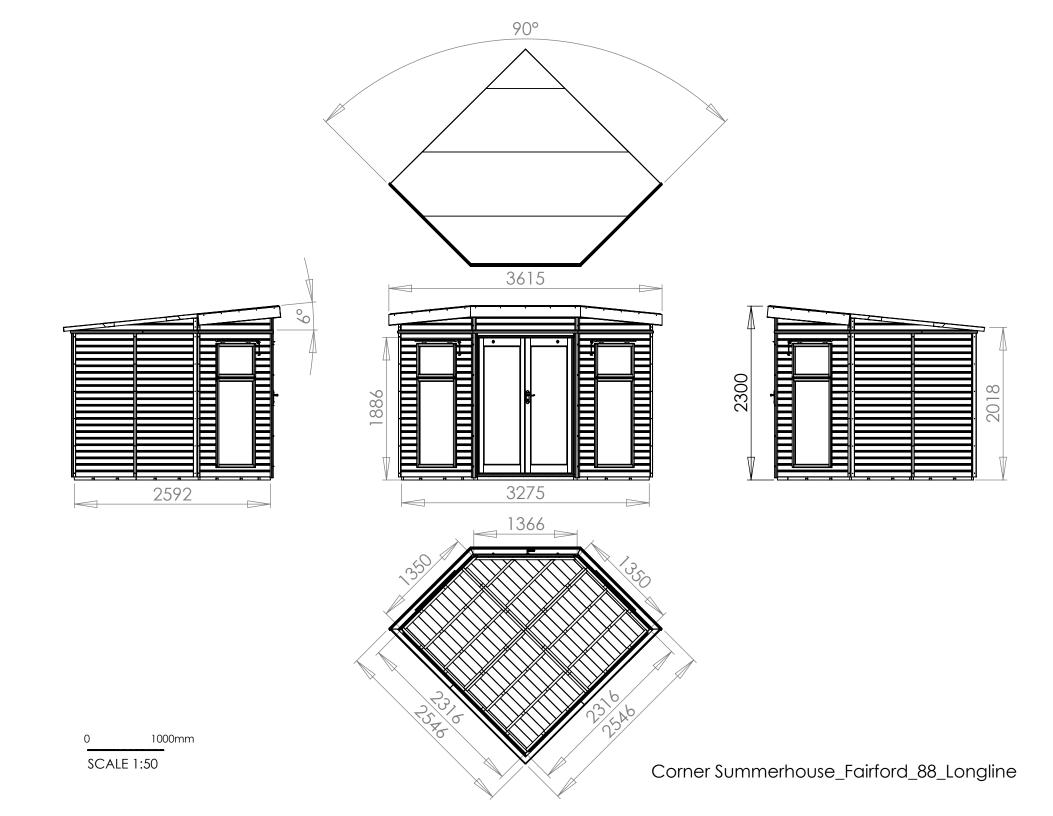

#### 7 x 7 Fairford

8 x 8 Fairford

Lay the base sections next to one another upside down. Ensure the floorboards are all running in the same direction and line up with one another. Drill 4mm holes as indicated by the white arrows. Secure together using **60mm** screws (02-5110). Use the noggins (**AB0104**) to secure the base together. **80mm** screws (02-1868) should be used to add extra strength where the four base sections meet in the middle, see black arrows.

# Floor Assembly

Once fixed together, with a minimum of two people, turn the base over and move into position. Walk on your base and make sure that there is no bounce in it, check that the floorboards are all running in line. It is crucial to get the base flat and level as this will affect how your building goes together and how well your windows and doors will operate. Ensure there is 2ft around the summerhouse to allow space for fitting and maintenance with the use of ladders.

Your summerhouse should look the same as diagram 19. A Fairford 77 example is shown. Ensure the building is square and everything is in line before continuing to the next steps.