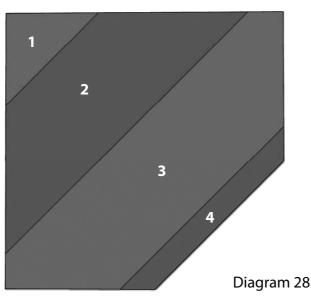

The top section of capping is different for the Fairford 77 and 88. Refer to Table 2 for part codes and diagram 41 for placement of those parts.

Secure part 1 first using **70mm** Pan Head Screws (EV0365). Secure parts 2 and 3 using **40mm** Pan Head Screws (EV0332).

| Part Number | Fairford 77 | Fairford 88 |
|-------------|-------------|-------------|
| 1           | AB0788      | AB0738      |
| 2           | AB0789      | AB0739      |
| 3           | AB0787      | AB0737      |