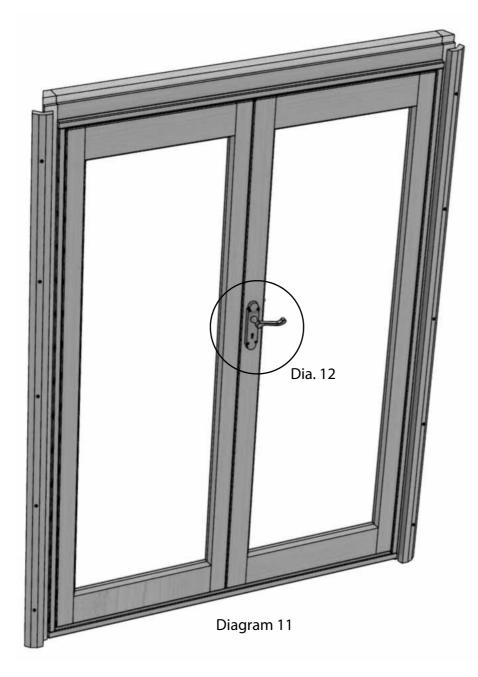

# Door Installation

Before you can install the door section you need to fit the door handles (EV0610).

Slide the spindle through the lock to give you the position of the handle on the door as shown in diagram 12.

Fix the handle with the four **25mm** countersunk screws supplied.