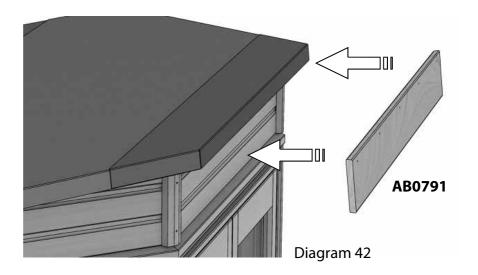

# **Facias**

Position the front facia (**AB0791**) above the door as shown in diagrams 42. Ensure the top edge is flush with the felt and the facia is positioned in the centre. Secure together using **70mm** Pan Head Screws (EV0365).