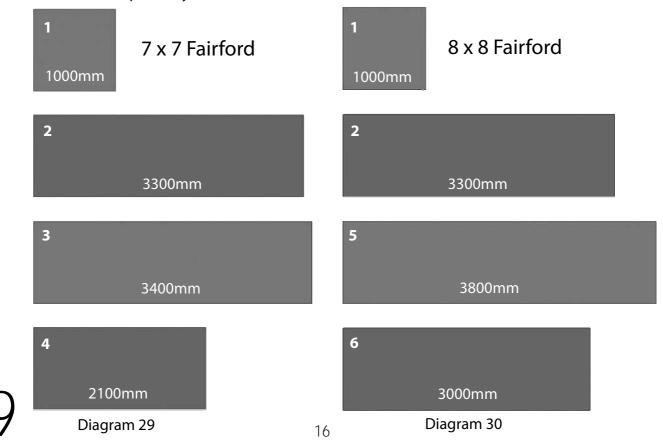

Once cut to length, roll the felt back up and transport to the roof to avoid the felt tearing and therefore the roof leaking. The felt can then be rolled out in position on the roof. Diagram 29 shows the felt layout from above the roof. Diagram 29 and 30 shows the pieces needed to be cut for the Fairford 77 and 88 respectively.

# Roof Felting

Position the first piece of felt (from diagram 29/30) in the back corner of the roof as shown by diagram 31. Cut a 45mm slit about 45mm in from the one edge. Fold the longer edge down against the soffit and nail down using Clout Nails (02-1675). Keep Clout Nails around 200mm apart. Top Tip is to use your hammer as a measuring guide by marking 200mm from the one end with a marker pen.

Fold the small tab around the back corner and fold the shorter edge down over it against the soffit. Again, Nail down using Clout Nails (02-1675) while keeping them spaced around 200mm apart.

Position the second piece of felt (from diagram 29/30) on top of the roof, overlapping the previous piece by 150mm as shown by diagram 32.

Nail down the edges along the soffit using Clout Nails (02-1675) while keeping them spaced around 200mm apart. Cut away the excess felt using the soffit underneath as a guide.

Using the same techniques of overlapping the corners and trimming against the edge, continue to fit the remaining felt from diagram 29/30. Ensure to overlap by 150mm and keep the Clout Nails (02-1675) spaced 200mm apart.