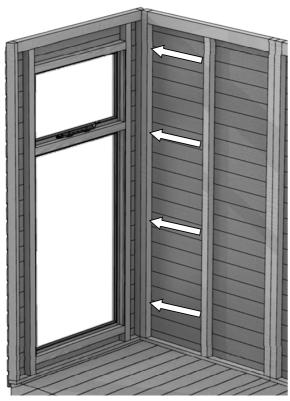

# Side Assembly

Diagram 8

Position the next wall panel as shown by diagram 8. Drill 4mm holes as indicated by the arrows. Secure together using **80mm** screws (EV0334).

Ensure the top of the panels are flush with each other before fixing together. It is best for one person to hold the wall flush and a second person to fix with screws. Repeat for the other wall panel.

When fixing the panels bear in mind which faces will be most visible when you walk into the building. Try to keep the screw heads on the least visible faces where possible.

Position a window panel as shown by diagrams 9 and 10. Drill 4mm holes as indicated by the arrows ensuring the holes are around 12mm from the inside edge so the screws engage with the angled vertical on the window panel.

Secure together using **80mm** screws (EV0334). Ensure the top of the panels are flush with each other before fixing together. Repeat for the other window panel.

Diagram 9

Diagram 10