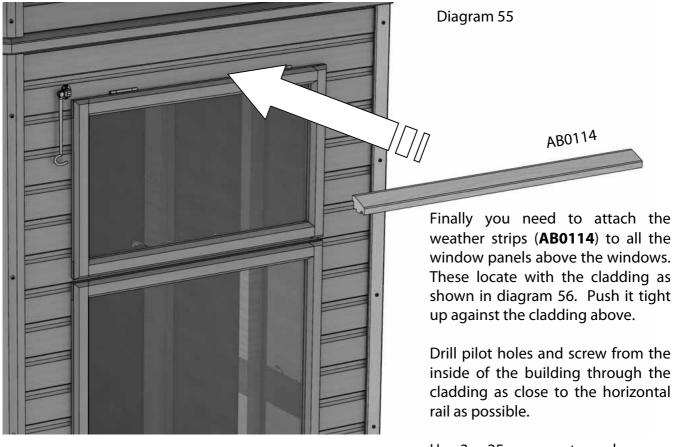

in diagram 49. Ensure the there is sufficient space so the door does not interact with the window. Ensuring the cabin hook is horizontal, put the cabin hook in the eye plate and use a pencil to mark where to fix the eye plate.



Close the door to ensure the door is stable. Secure the eye plate with 25mm countersunk stainless steel screws being careful that it takes vertical. Repeat this process for the other door ensuring that the cabin hooks and eyes are at mirrored heights and locations.



# Architrave



# Window Trims



Slide the window trims into place using the short ones for the top window and the longer ones for the bottom window; as shown by diagram 53. Secure using panels pins (02-1680) as indicated by the arrows. Repeat this process for all window panels.



# Weather Strip



Use 3 x 25mm countersunk screws to fix this in place.



# Parts

| BOM No.    | Part No.      | Size (mm)           | Part description                     | Quantity |
|------------|---------------|---------------------|--------------------------------------|----------|
|            |               |                     |                                      |          |
| ABCEDCOR77 |               |                     | Corner Summerhouse 7x7               |          |
|            | ABA0235       | 1000x1000           | COR Base Square_77                   | 3        |
|            | ABA0236       | 1000x1000 trap      | COR Base Triangle_77                 | 1        |
|            | ABA0261       | 964x1944            | COR Plain Wall_77                    | 4        |
|