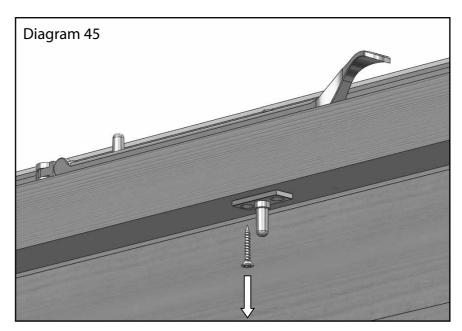

# Casement Stay

Remove the casement stay peg from below the window rail, keep the screw as you will need this to re-attach the peg (diagram 45).

Then remove the transit screw and washer from the casement stay handle, again keep this screw for the peg (diagram 46).