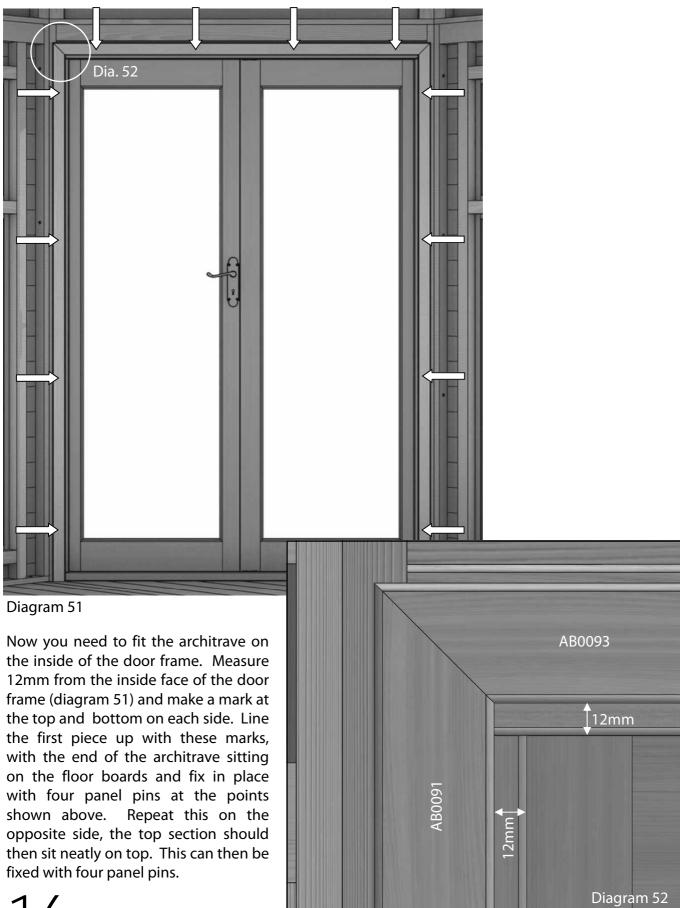

It is essential the cabin hook is secured into the vertical rail otherwise it will be unsecure and the screws will be visible internally. Secure with 25mm countersunk stainless steel screws.



Open the vented window to its maximum and line up the door to your desired position as shown in diagram 49. Ensure the there is sufficient space so the door does not interact with the window. Ensuring the cabin hook is horizontal, put the cabin hook in the eye plate and use a pencil to mark where to fix the eye plate.



Close the door to ensure the door is stable. Secure the eye plate with 25mm countersunk stainless steel screws being careful that it takes vertical. Repeat this process for the other door ensuring that the cabin hooks and eyes are at mirrored heights and locations.



# Architrave



# Window Trims



Slide the window trims into place using the short ones for the top window and the longer ones for the bottom window; as shown by diagram 53. Secure using panels pins (02-1680) as indicated by the arrows. Repeat this process for all window panels.



# Weather Strip



Use 3 x 25mm countersunk screws to fix this in place.



# Parts

| BOM No.    | Part No.      | Size (mm)           | Part description                     | Quantity |
|------------|---------------|---------------------|--------------------------------------|----------|
|            |               |                     |                                      |          |
| ABCEDCOR77 |               |                     | Corner Summerhouse 7x7               |          |
|            | ABA0235       | 10