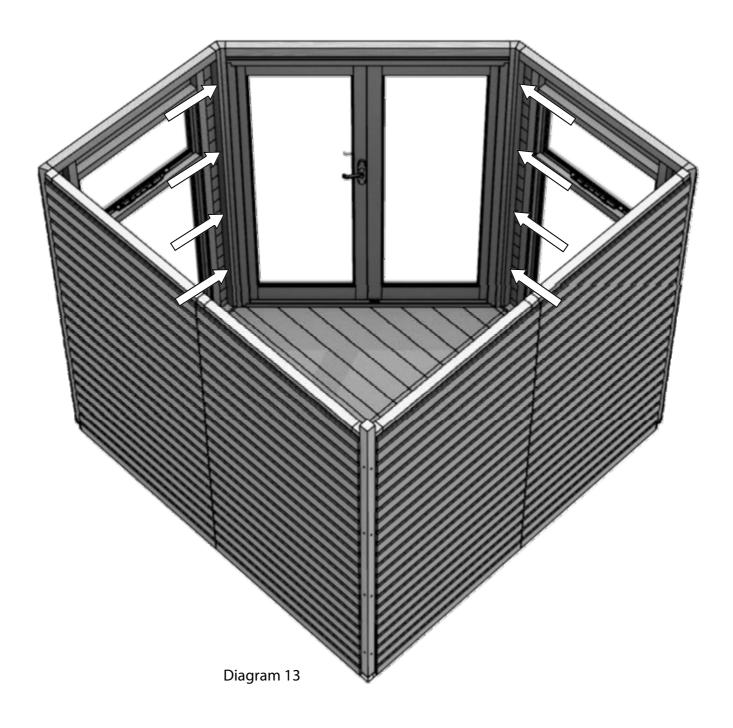

# Door Installation

Slot the door section into position as shown in diagram 13. Drill 4mm holes as indicated by the arrows. Secure together using **60mm** screws (02-5110).

Ensure the top of the door is flush on both sides. Check that the doors are unlocked prior to fixing. It is best to have one person on the inside doing the fixing and one person outside making sure the panel is flush.