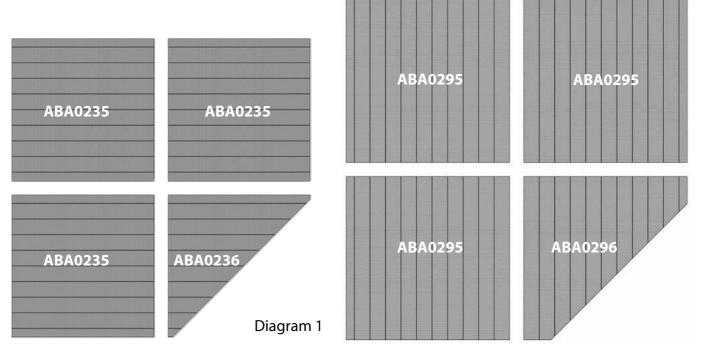

#### 7 x 7 Fairford

8 x 8 Fairford

Lay the base sections next to one another upside down. Ensure the floorboards are all running in the same direction and line up with one another. Drill 4mm holes as indicated by the white arrows. Secure together using **60mm** screws (02-5110). Use the noggins (**AB0104**) to secure the base together. **80mm** screws (02-1868) should be used to add extra strength where the four base sections meet in the middle, see black arrows.