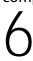

# Roof Frame

Position the next roof frame with the cladding facing outwards on top of the door frame as shown in diagram 17. Drill 4mm holes as indicated by the arrows. Ensure the roof frame is flush with the door frame. Secure together at the white arrows using **60mm** screws (02-5110) and at the black arrows using **80mm** screws (EV0334).