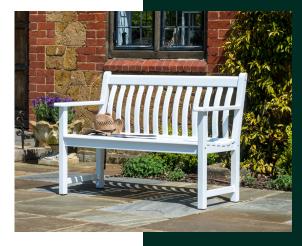

## White Acacia

If you're after a classic style bench, but you prefer the white, modern, sleek look, you will love our White painted Acacia benches. The slatted back, the rounded arms, the curved arch at the back - they all tick that quintessentially English brief.

It's made from FSC® 100% certified Acacia timber which is finished in fresh white satin polyurethane paint.