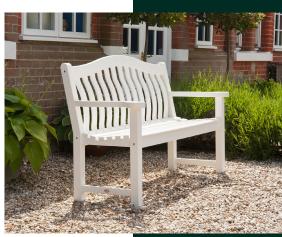

## White Acacia

If you're after a classic style bench, but you prefer the white, modern, sleek look, you will love our White painted Acacia benches. The slatted back, the rounded arms, the curved arch at the back - they all tick that quintessentially English brief.

It's made from FSC® 100% certified Acacia timber which is finished in fresh white satin polyurethane paint.