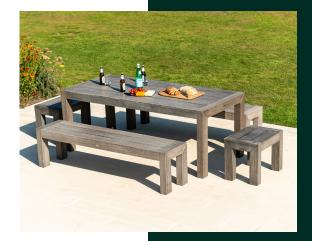

## **Grey Acacia**

All products within the range are made from durable Acacia hardwood, with a grey painted finish. The slightly textured appearance has been through a controlled wire brushing process to achieve the signature look of the range.

## Maintenance

Made from Acacia timber the textured chestnut-brown finish is the result of 3 coats of paint. After time there will be hairline cracks and surface wear appear in the finish due to the timber moving.