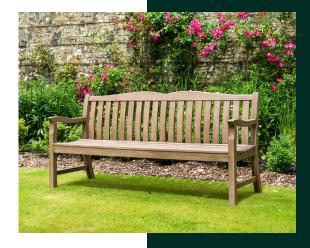

## **Chestnut Acacia**

All products within the range are made from durable Acacia hardwood, with a warm, chestnut-brown painted finish. The slightly textured appearance has been through a controlled wire brushing process to achieve the signature look of the range. It is a true example of quality craftsmanship, combined with quality materials. All of our Acacia is FSC® 100% certified.

## Maintenance

Made from Acacia timber the textured chestnut-brown finish is the result of 3 coats of paint. After time there will be hairline cracks and surface wear appear in the finish due to the timber moving.