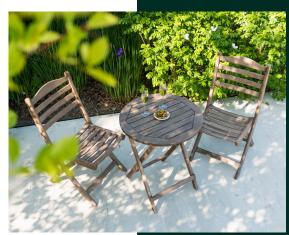

## **Chestnut Acacia**

All products within the range are made from durable Acacia hardwood, with a warm, chestnut-brown painted finish. The slightly textured appearance has been through a controlled wire brushing process to achieve the signature look of the range. It is a true example of quality craftsmanship, combined with quality materials. All of our Acacia is FSC® 100% certified.

## Maintenance

Made from Acacia timber the textured chestnut-brown finish is the result of 3 coats of paint. After time there will be hairline cracks and surface wear appear in the finish due to the timber moving.